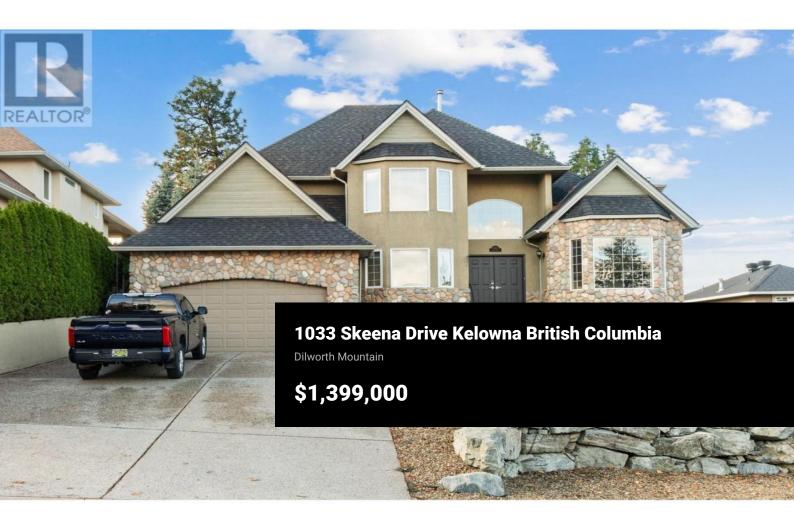

Phone: (250) 870-2204

Welcome to your dream home, "The Chateau", nestled in the sought-after community of Dilworth Mountain. This exquisite 3968 sq.ft. 5 bedroom plus den, 4 bathroom home offers a rare combination of luxury, comfort and privacy. Experience the best of both worlds--conveniently located near shopping and city services, while also offering direct access to beautiful nature trails. This home is also within reach of top-rated schools making it the perfect choice for families and nature lovers alike. The main floor of the home boasts tons of natural light, vaulted ceilings, a chef's kitchen with large island and gas stove that flows into the family room complete with gas fireplace, hardwood floors and access to the large private deck and over-height garage. On the second floor you'll find 3 bedrooms including an expansive primary suite with picturesque lake, mountain and city views, spa like 5-piece ensuite featuring his and hers sinks, soaker tub, large tiled shower and a walk-in closet. The fully finished walkout basement offers versatile living space ideal for family, guests or a 1 or 2 bedroom in-law suite with separate kitchen, laundry and access directly to the backyard. Once you've unpacked, kick back and relax on your large private deck or enjoy the huge fully fenced backyard. (id:6769)