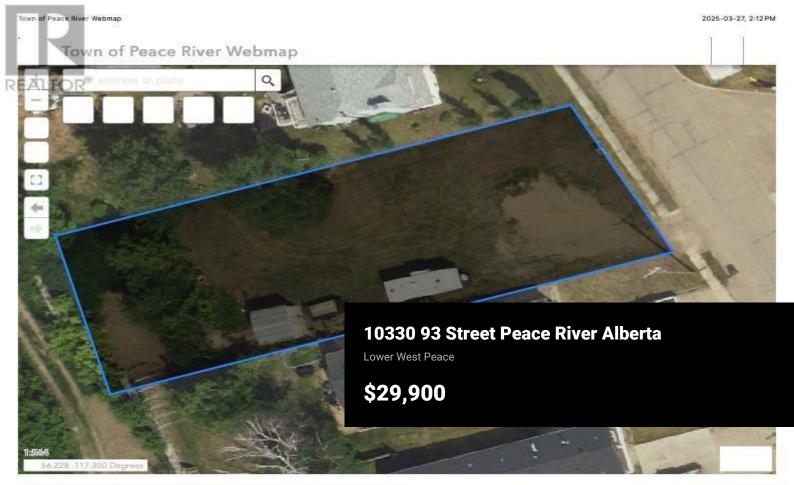

## ×××

**RE/MAX Kelowna** 100-1553 Harvey Avenue Kelowna, BC, Canada MUCH MORE THAN MEETS THE EYE! This 65' by 187' Lot Located in the south end of Lower West Peace. This Lot is zoned R2 Which gives you the possibility of building a duplex if you like or just build your dream Home. This Lot is listed for less than half of the Assessed Value. Close to the boat launch and a Paved Walking trail. Lower West Peace Offers a Ball Diamond, playground, out door skating rink in the winter and is a Tennis Court in the summer. All utilities are at property line, with this lot you Will enjoy the privacy of no Neighbours to the front or back and enough room to park what you have. This Lot is Waiting for you to build Your Dream Call today!!! (id:6769)