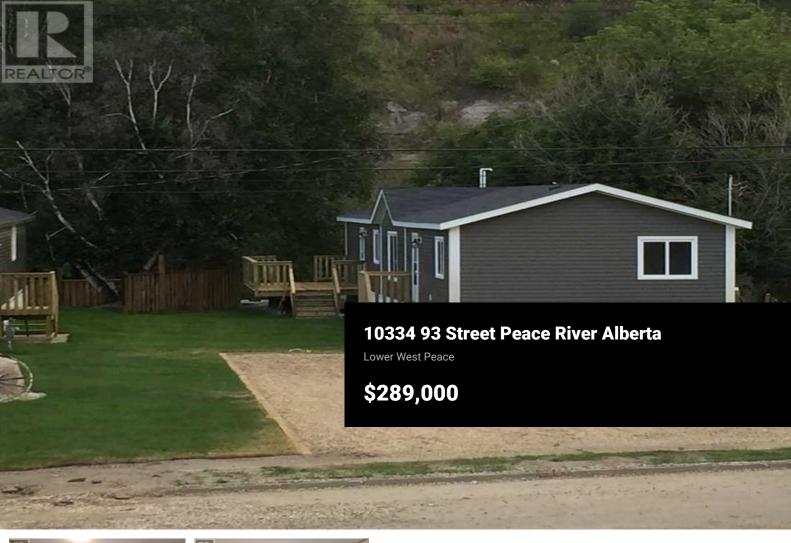

Welcome to this spacious 2015 1,520 sq ft modular home featuring 4 bedrooms and 2 bathrooms offering an appealing open concept living design perfect for modern living. Situated on its own 10,000 sq ft lot, this home offers plenty of space both inside and out. Since this is a newer home you should be looking at many years of expense free living with only basic maintenance for the foreseeable future. The sign is up!! Call today!! (id:6769)