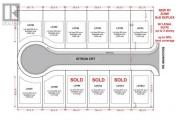

R1 zone lots for S x S duplexes with secondary suites has now been fully approved and adopted by the City of West Kelowna. Site coverage allowance of up to 50% and building up to 3 stories. Incredible opportunity to construct a S x S duplex or single-family home on these easy buildable lots offering wide frontages. This remarkable subdivision is located in the heart of Lakeview Heights, near many renowned wineries and wine trails. Just a quick 10-min drive from downtown Kelowna and close proximity to the beach, schools and shopping. No restriction on builders, Flexible building guideline and no time restriction allows you to customize and build at your own pace. The seller is open to the idea of extended completion and potentially starting construction prior to closing. Contact LR to further explore and discuss the specifics. The designs provided for lots 8,5,4,3 and 2 serves solely to illustrate potential construction options for the lots and have received preliminary approval by the developer. GST applicable. (id:6769)