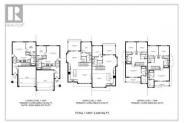

R1 zone lots for S x S duplexes with secondary suites has now been fully approved and adopted by the City of West Kelowna. Site coverage allowance of up to 50% and building up to 3 stories. Incredible opportunity to construct a S x S duplex or single-family home on these easy buildable lots offering wide frontages. This remarkable subdivision is located in the heart of Lakeview Heights, near many renowned wineries and wine trails. Just a quick 10-min drive from downtown Kelowna and close proximity to the beach, schools and shopping. No restriction on builders, Flexible building guideline and no time restriction allows you to customize and build at your own pace. The seller is open to the idea of extended completion and potentially starting construction prior to closing. Contact LR to further explore and discuss the specifics. The designs provided for lots 8,5,4,3 and 2 serves solely to illustrate potential construction options for the lots and have received preliminary approval by the developer. GST applicable. (id:6769)