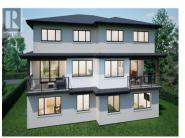

R1 zone lots for S x S duplexes with secondary suites has now been fully approved and adopted by the City of West Kelowna. Site coverage allowance of up to 50% and building up to 3 stories. Incredible opportunity to construct a S x S duplex or single-family home on these easy buildable lots offering wide frontages. This remarkable subdivision is located in the heart of Lakeview Heights, near many renowned wineries and wine trails. Just a quick 10-min drive from downtown Kelowna and close proximity to the beach, schools and shopping. No restriction on builders, Flexible building guideline and no time restriction allows you to customize and build at your own pace. The seller is open to the idea of extended completion and potentially starting construction prior to closing. Contact LR to further explore and discuss the specifics. The designs provided for lots 8,5,4,3 and 2 serves solely to illustrate potential construction options for the lots and have received preliminary approval by the developer. GST applicable. (id:6769)