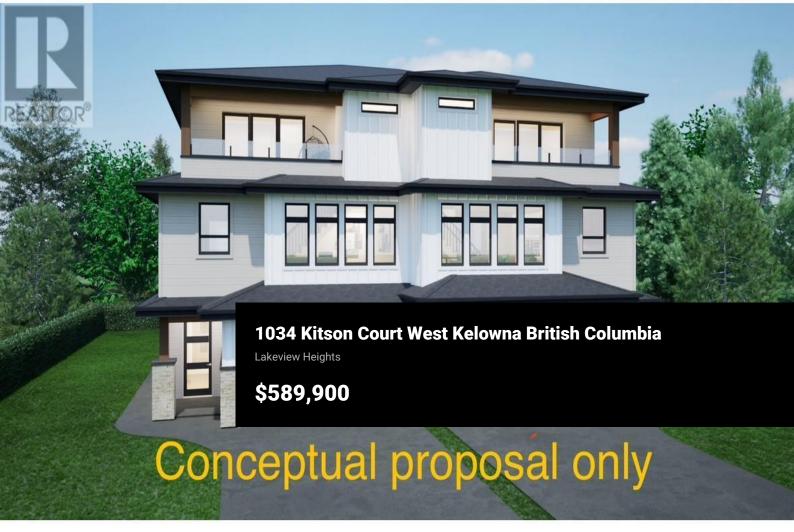

R1 zone lots for S x S duplexes with secondary suites has now been fully approved and adopted by the City of West Kelowna. Site coverage allowance of up to 50% and building up to 3 stories. Incredible opportunity to construct a S x S duplex or single-family home on these easy buildable lots offering wide frontages. This remarkable subdivision is located in the heart of Lakeview Heights, near many renowned wineries and wine trails. Just a quick 10-min drive from downtown Kelowna and close proximity to the beach, schools and shopping. No restriction on builders, Flexible building guideline and no time restriction allows you to customize and build at your own pace. The seller is open to the idea of extended completion and potentially starting construction prior to closing. Contact LR to further explore and discuss the specifics. The designs provided for lots 8,5,4,3 and 2 serves solely to illustrate potential construction options for the lots and have received preliminary approval by the developer. GST applicable. (id:6769)