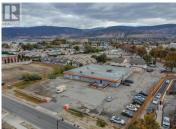

## **1035 WESTMINSTER Avenue Penticton British Columbia**Main North

\$5,995,000

PIN BOW

Attention Investors and Developers!! This 1.45 Acre Commercial Zoned Property is located in the "Heart" of the re-Development area in Penticton's North Gateway District!! Currently home to an Amazing Business earning Incredible Revenue bringing in a Net of Six Figures a year. A great "Plus" to continue on operating until ready for re-development. Complete package available with any interested buyers understanding that a Full NDA must be signed. For more Information and details please contact LS. (id:6769)