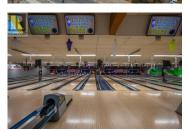

## **1035 WESTMINSTER Avenue Penticton British Columbia**Main North

\$5,995,000

PIN BOW

Attention Investors and Developers!! This 1.45 Acre Commercial Zoned Property is located in the "Heart" of the re-Development area in Penticton's North Gateway District!! Currently home to an Amazing Business earning Incredible Revenue bringing in a Net of Six Figures a year. A great "Plus" to continue on operating until ready for re-development. Complete package available with any interested buyers understanding that a Full NDA must be signed. For more Information and details please contact LS. (id:6769)