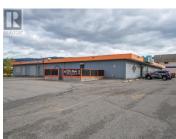

## **1035 WESTMINSTER Avenue Penticton British Columbia**Main North

\$5,995,000

PIN BOW

Attention Investors and Developers!! This 1.45 Acre Commercial Zoned Property is located in the "Heart" of the re-Development area in Penticton's North Gateway District!! Currently home to an Amazing Business earning Incredible Revenue bringing in a Net of Six Figures a year. A great "Plus" to continue on operating until ready for re-development. Complete package available with any interested buyers understanding that a Full NDA must be signed. For more Information and details please contact LS. (id:6769)