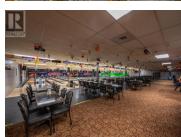

## **1035 WESTMINSTER Avenue Penticton British Columbia**Main North

\$5,995,000

PIN BOW

Attention Investors and Developers!! This 1.45 Acre Commercial Zoned Property is located in the "Heart" of the re-Development area in Penticton's North Gateway District!! Currently home to an Amazing Business earning Incredible Revenue bringing in a Net of Six Figures a year. A great "Plus" to continue on operating until ready for re-development. Complete package available with any interested buyers understanding that a Full NDA must be signed. For more Information and details please contact LS. (id:6769)