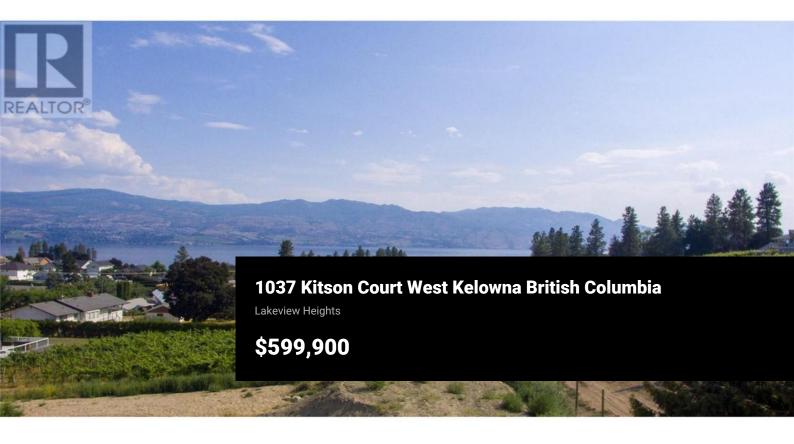

R1 zone lots for S x S duplexes with secondary suites has now been fully approved and adopted by the City of West Kelowna. Site coverage allowance of up to 50% and building up to 3 stories. Incredible opportunity to construct a S x S duplex or single-family home on these easy buildable lots offering wide frontages. This remarkable subdivision is located in the heart of Lakeview Heights, near many renowned wineries and wine trails. Just a quick 10-min drive from downtown Kelowna and close proximity to the beach, schools and shopping. No restriction on builders, Flexible building guideline and no time restriction allows you to customize and build at your own pace. The seller is open to the idea of extended completion and potentially starting construction prior to closing. Contact LR to further explore and discuss the specifics. The designs provided for lots 8,5,4,3 and 2 serves solely to illustrate potential construction options for the lots and have received preliminary approval by the developer. GST applicable. (id:6769)