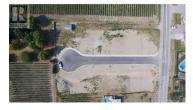

R1 zone lots for S x S duplexes with secondary suites has now been fully approved and adopted by the City of West Kelowna. Site coverage allowance of up to 50% and building up to 3 stories. Incredible opportunity to construct a S x S duplex or single-family home on these easy buildable lots offering wide frontages. This remarkable subdivision is located in the heart of Lakeview Heights, near many renowned wineries and wine trails. Just a quick 10-min drive from downtown Kelowna and close proximity to the beach, schools and shopping. No restriction on builders, Flexible building guideline and no time restriction allows you to customize and build at your own pace. The seller is open to the idea of extended completion and potentially starting construction prior to closing. Contact LR to further explore and discuss the specifics. The designs provided for lots 8,5,4,3 and 2 serves solely to illustrate potential construction options for the lots and have received preliminary approval by the developer. GST applicable. (id:6769)