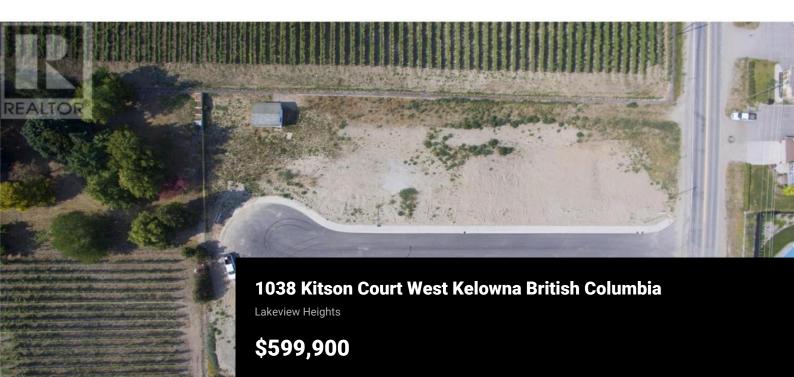

R1 zone lots for S x S duplexes with secondary suites has now been fully approved and adopted by the City of West Kelowna. Site coverage allowance of up to 50% and building up to 3 stories. Incredible opportunity to construct a S x S duplex or single-family home on these easy buildable lots offering wide frontages. This remarkable subdivision is located in the heart of Lakeview Heights, near many renowned wineries and wine trails. Just a quick 10-min drive from downtown Kelowna and close proximity to the beach, schools and shopping. No restriction on builders, Flexible building guideline and no time restriction allows you to customize and build at your own pace. The seller is open to the idea of extended completion and potentially starting construction prior to closing. Contact LR to further explore and discuss the specifics. The designs provided for lots 8,5,4,3 and 2 serves solely to illustrate potential construction options for the lots and have received preliminary approval by the developer. GST applicable. (id:6769)