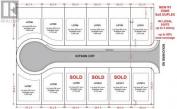

R1 zone lots for S x S duplexes with secondary suites has now been fully approved and adopted by the City of West Kelowna. Site coverage allowance of up to 50% and building up to 3 stories. Incredible opportunity to construct a S x S duplex or single-family home on these easy buildable lots offering wide frontages. This remarkable subdivision is located in the heart of Lakeview Heights, near many renowned wineries and wine trails. Just a quick 10-min drive from downtown Kelowna and close proximity to the beach, schools and shopping. No restriction on builders, Flexible building guideline and no time restriction allows you to customize and build at your own pace. The seller is open to the idea of extended completion and potentially starting construction prior to closing. Contact LR to further explore and discuss the specifics. The designs provided for lots 8,5,4,3 and 2 serves solely to illustrate potential construction options for the lots and have received preliminary approval by the developer. GST applicable. (id:6769)