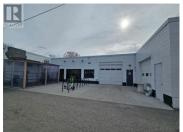

Lease 643 SF of versatile main floor commercial space on Gordon Drive in Kelowna's north end industrial area. Fantastic central location downtown in the Brewery District, providing easy access to anywhere in Kelowna. The unit has an open floorplan with 1 washroom, and 1 separate handwashing sink. Ceiling height is 10'6"" to the underside of the trusses. Utilities are separately metered. Electrical is 100 amp single-phase. Additional rent estimate is \$4.65 per square foot. I2 zoning allows for many uses such as general industrial, automotive, participant recreation services, food and liquor primary, animal clinics, commercial storage, and more. Quick possession available. Other tenants in the building include Kelowna Rocks & Gems, Plant Gather, Buffalo Rouge Brewing Company, 1120 Rock Club, Old Car Jack, and Kelowna Car Care Centre. Surrounded by many commercial businesses and walking distance to many amenities, with residential neighborhoods nearby. (id:6769)