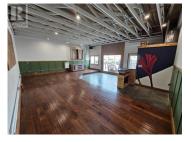

Lease 643 SF of versatile main floor commercial space on Gordon Drive in Kelowna's north end industrial area. Fantastic central location downtown in the Brewery District, providing easy access to anywhere in Kelowna. The unit has an open floorplan with 1 washroom, and 1 separate handwashing sink. Ceiling height is 10'6"" to the underside of the trusses. Utilities are separately metered. Electrical is 100 amp single-phase. Additional rent estimate is \$4.65 per square foot. I2 zoning allows for many uses such as general industrial, automotive, participant recreation services, food and liquor primary, animal clinics, commercial storage, and more. Quick possession available. Other tenants in the building include Kelowna Rocks & Gems, Plant Gather, Buffalo Rouge Brewing Company, 1120 Rock Club, Old Car Jack, and Kelowna Car Care Centre. Surrounded by many commercial businesses and walking distance to many amenities, with residential neighborhoods nearby. (id:6769)