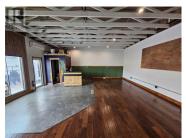

Lease 643 SF of versatile main floor commercial space on Gordon Drive in Kelowna's north end industrial area. Fantastic central location downtown in the Brewery District, providing easy access to anywhere in Kelowna. The unit has an open floorplan with 1 washroom, and 1 separate handwashing sink. Ceiling height is 10'6"" to the underside of the trusses. Utilities are separately metered. Electrical is 100 amp single-phase. Additional rent estimate is \$4.65 per square foot. I2 zoning allows for many uses such as general industrial, automotive, participant recreation services, food and liquor primary, animal clinics, commercial storage, and more. Quick possession available. Other tenants in the building include Kelowna Rocks & Gems, Plant Gather, Buffalo Rouge Brewing Company, 1120 Rock Club, Old Car Jack, and Kelowna Car Care Centre. Surrounded by many commercial businesses and walking distance to many amenities, with residential neighborhoods nearby. (id:6769)