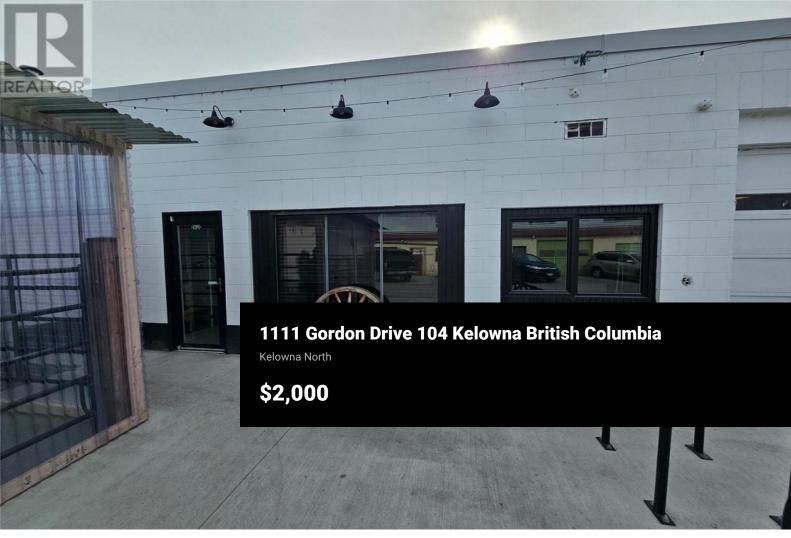

Lease 643 SF of versatile main floor commercial space on Gordon Drive in Kelowna's north end industrial area. Fantastic central location downtown in the Brewery District, providing easy access to anywhere in Kelowna. The unit has an open floorplan with 1 washroom, and 1 separate handwashing sink. Ceiling height is 10'6"" to the underside of the trusses. Utilities are separately metered. Electrical is 100 amp single-phase. Additional rent estimate is \$4.65 per square foot. I2 zoning allows for many uses such as general industrial, automotive, participant recreation services, food and liquor primary, animal clinics, commercial storage, and more. Quick possession available. Other tenants in the building include Kelowna Rocks & Gems, Plant Gather, Buffalo Rouge Brewing Company, 1120 Rock Club, Old Car Jack, and Kelowna Car Care Centre. Surrounded by many commercial businesses and walking distance to many amenities, with residential neighborhoods nearby. (id:6769)