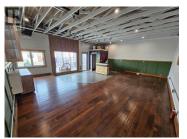

Lease 643 SF of versatile main floor commercial space on Gordon Drive in Kelowna's north end industrial area. Fantastic central location downtown in the Brewery District, providing easy access to anywhere in Kelowna. The unit has an open floorplan with 1 washroom, and 1 separate handwashing sink. Ceiling height is 10'6"" to the underside of the trusses. Utilities are separately metered. Electrical is 100 amp single-phase. Additional rent estimate is \$4.65 per square foot. I2 zoning allows for many uses such as general industrial, automotive, participant recreation services, food and liquor primary, animal clinics, commercial storage, and more. Quick possession available. Other tenants in the building include Kelowna Rocks & Gems, Plant Gather, Buffalo Rouge Brewing Company, 1120 Rock Club, Old Car Jack, and Kelowna Car Care Centre. Surrounded by many commercial businesses and walking distance to many amenities, with residential neighborhoods nearby. (id:6769)