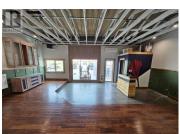

Lease 643 SF of versatile main floor commercial space on Gordon Drive in Kelowna's north end industrial area. Fantastic central location downtown in the Brewery District, providing easy access to anywhere in Kelowna. The unit has an open floorplan with 1 washroom, and 1 separate handwashing sink. Ceiling height is 10'6"" to the underside of the trusses. Utilities are separately metered. Electrical is 100 amp single-phase. Additional rent estimate is \$4.65 per square foot. I2 zoning allows for many uses such as general industrial, automotive, participant recreation services, food and liquor primary, animal clinics, commercial storage, and more. Quick possession available. Other tenants in the building include Kelowna Rocks & Gems, Plant Gather, Buffalo Rouge Brewing Company, 1120 Rock Club, Old Car Jack, and Kelowna Car Care Centre. Surrounded by many commercial businesses and walking distance to many amenities, with residential neighborhoods nearby. (id:6769)