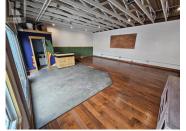

Lease 643 SF of versatile main floor commercial space on Gordon Drive in Kelowna's north end industrial area. Fantastic central location downtown in the Brewery District, providing easy access to anywhere in Kelowna. The unit has an open floorplan with 1 washroom, and 1 separate handwashing sink. Ceiling height is 10'6"" to the underside of the trusses. Utilities are separately metered. Electrical is 100 amp single-phase. Additional rent estimate is \$4.65 per square foot. I2 zoning allows for many uses such as general industrial, automotive, participant recreation services, food and liquor primary, animal clinics, commercial storage, and more. Quick possession available. Other tenants in the building include Kelowna Rocks & Gems, Plant Gather, Buffalo Rouge Brewing Company, 1120 Rock Club, Old Car Jack, and Kelowna Car Care Centre. Surrounded by many commercial businesses and walking distance to many amenities, with residential neighborhoods nearby. (id:6769)