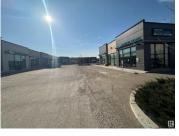

## Fort Saskatchewan Alberta South Fort \$32

××

This DRIVE\_THRU unit is last remaining unit to lease in this Busy Plaza (Town Crest Plaza). Unit is around 2000 square feet and anchored by food and professional users. The location is walking distance to a transit center, multiple hotels, a High School, Dow center and sports facilities/fields. The unit boasts of a double glass door, broad windows and ample parking. Ideal Tenants are- a coffee and beverage shop, Drive Thru QSR, Restaurant, General Medical Practice, Physio therapist, Chiropractor, Massage, Insurance and Financial Planner, optometrist, Yoga Studio, Gym, Tutoring Centre or any other business that would fit well with existing Tenant mix. (id:6769)