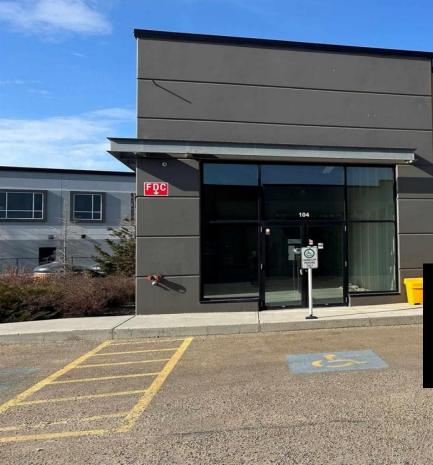

## Fort Saskatchewan Alberta South Fort \$32

××

This DRIVE\_THRU unit is last remaining unit to lease in this Busy Plaza (Town Crest Plaza). Unit is around 2000 square feet and anchored by food and professional users. The location is walking distance to a transit center, multiple hotels, a High School, Dow center and sports facilities/fields. The unit boasts of a double glass door, broad windows and ample parking. Ideal Tenants are- a coffee and beverage shop, Drive Thru QSR, Restaurant, General Medical Practice, Physio therapist, Chiropractor, Massage, Insurance and Financial Planner, optometrist, Yoga Studio, Gym, Tutoring Centre or any other business that would fit well with existing Tenant mix. (id:6769)