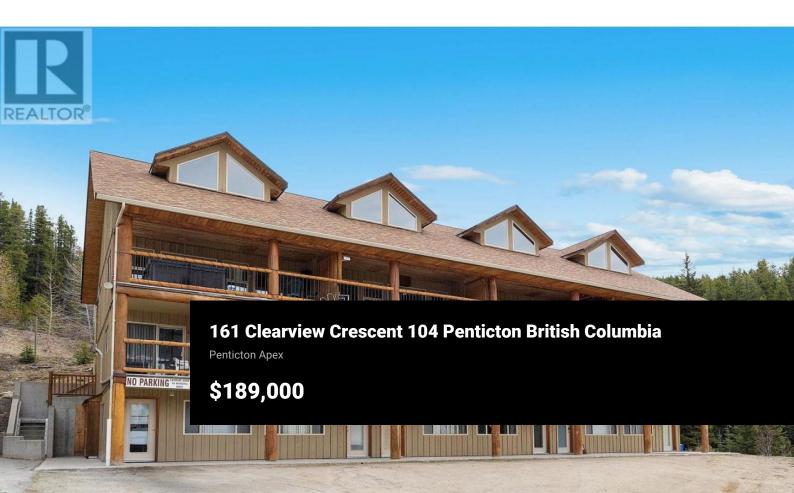

Escape to the serene beauty of Apex Mountain Resort and discover the perfect blend of comfort and adventure in this modern and value priced exclusive one bedroom townhouse. Nestled at ground level, this charming retreat offers a seamless fusion of contemporary design as well as unparalleled access to the slopes, skating trails, and all the recreational activities you desire. Step into your private haven and experience the warmth of modern design. The tastefully appointed interior maximizes comfort without sacrificing style including a well thought out kitchen, cozy bedroom with double/single bunk beds ensuring a peaceful night's sleep, allowing you to wake up refreshed and ready for another day of adventure. A modern bathroom features contemporary fixtures and a tub to soothe away the day. The rallying living room includes a modern sofa that converts for more sleeping. Unit includes a ski lockers, a benefit seldom found! Whether you're a winter sports enthusiast or a summer explorer, Apex Mountain Resort has something for everyone from skiing and snowboarding to hiking and mountain biking, the possibilities are endless. Contact your agent today. Measurements from floor plan. (id:6769)