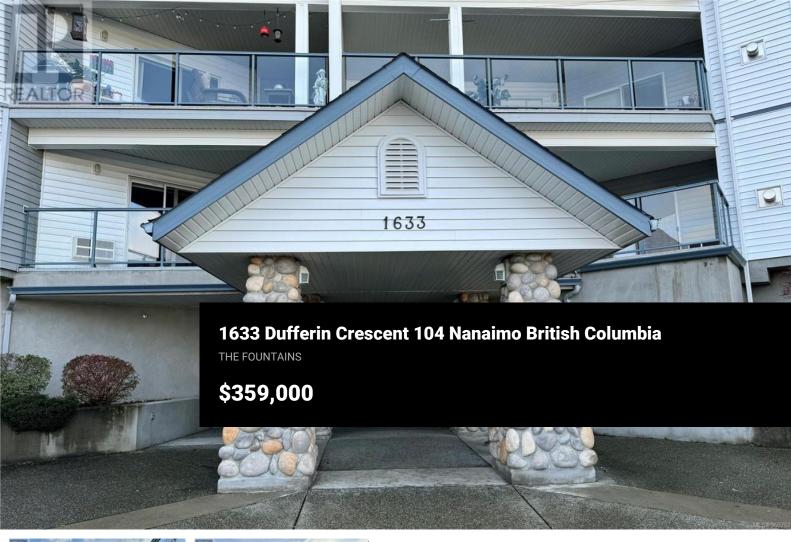

Welcome to The Fountains! A fantastic location for a condo featuring a park like setting in a relaxing atmosphere near shopping and major amenities. This main floor unit offers over 750 square feet of generous living space with 1 bedroom, 1 bathroom along with oversized windows, in-unit laundry and a walk-out covered patio. A great space if you are looking to downsize or get into the market! The primary bedroom is a very comfortable size with lots of natural light from the large picture window. Walking down the hallway, you will find a very functional kitchen and dining room area that flows into a very generous living room in an open concept layout. Off the living room, you will find you very own private covered patio to enjoy your morning coffee with views of the terraced gardens and access to both the shared BBQ area and Gazebo. This unit also features 1 underground secure parking space along with a large storage room. This is a great unit in a wonderful complex that is conveniently located in Central Nanaimo and only minutes from the main hospital. If you are looking for affordability, comfort and a secure place to call home, The Fountains is your place! All measurements are approximate and should be verified if deemed important. (id:6769)