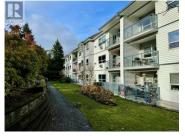

Welcome to The Fountains! A fantastic location for a condo featuring a park like setting in a relaxing atmosphere near shopping and major amenities. This main floor unit offers over 750 square feet of generous living space with 1 bedroom, 1 bathroom along with oversized windows, in-unit laundry and a walk-out covered patio. A great space if you are looking to downsize or get into the market! The primary bedroom is a very comfortable size with lots of natural light from the large picture window. Walking down the hallway, you will find a very functional kitchen and dining room area that flows into a very generous living room in an open concept layout. Off the living room, you will find you very own private covered patio to enjoy your morning coffee with views of the terraced gardens and access to both the shared BBQ area and Gazebo. This unit also features 1 underground secure parking space along with a large storage room. This is a great unit in a wonderful complex that is conveniently located in Central Nanaimo and only minutes from the main hospital. If you are looking for affordability, comfort and a secure place to call home, The Fountains is your place! All measurements are approximate and should be verified if deemed important. (id:6769)