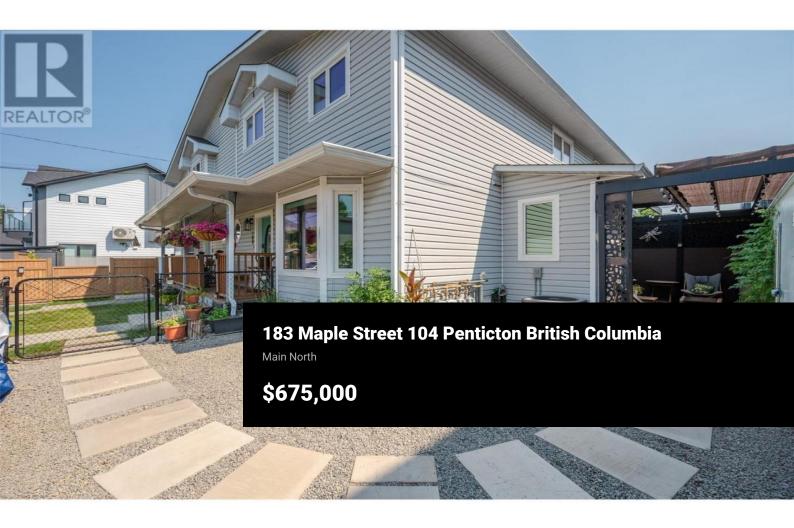

Tucked into one of the best pockets of Pent and situated two blks from the lake, SOEC and downtown, you leave your car at home. Beautifully updated, this family and pet friendly home boasts many quality upgrades, including furnace, AC, triple-pane windows, top-down & bottom-up cellular blinds, LED lighting, and luxury vinyl plank floors. Check out the custom kitch, baths and includes hidden gems - like pantry pullouts, built in disposal bins and soft-close cabinets. High-end gas stove, super-quiet dishwasher, garburator and quartz countertops. The original poly-B plumbing, roof and decks have been replaced. The low \$300/month fees include water, landscaping and insurance. If storage is your thing, this home has it in spades - built in closet organizers, 30-inchdeep cabinets, window storage bench, large closet/pantry and a dry, clean crawlspace. Upstairs, the primary bedroom features a walk-in closet, ensuite with a glass enclosed shower and premium fixtures. The spacious second and third bedrooms can accommodate queen-sized beds. Modernized, this unit has upstairs laundry. Outdoors, an oasis is perfectly located off the kitchen for year-round enjoyment. Enjoy the private sun-shaded pergola for those warm summer days. The fenced yard provides generous space for family and friends (fur ones too)! There's a natural gas BBQ line and quaint steel shed for your beach toys, golf...