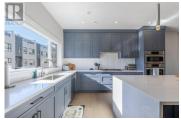

Welcome home to this 2147 sq ft luxury townhouse located in THE RIVERSIDE complex. From the minute you walk into the unit you will be taken away with the finest interior finishes located on the north side of Penticton. The specific unit is located on the desired front row facing the Okanagan Lake. Enjoy a stroll from your back door along the parks and beachfront of Okanagan Lake. The B floor plan is one of the most popular plans because it has 4 bedrooms. Also on the kitchen level there are folding sliding doors to let all that fresh Okanagan air inside your room. The kitchen comes with stainless steel Bosch appliances, large kitchen island, quartz countertops and lots of storage for all your supplies and counter sized appliances. Enjoy the private balconies on each level finished off with a roof top patio. The roof top patio is an outdoor living room. After a long day go upstairs and sit in the hot tub overlooking all of Penticton. This home comes with an epoxy double car garage and over 1000 sq ft, smaller storage space for decorations. The garage also has a built in vacuum outlet so you can detail your car in doors . Don't miss out on this opportunity. (id:6769)