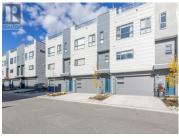

Welcome home to this 2147 sq ft luxury townhouse located in THE RIVERSIDE complex. From the minute you walk into the unit you will be taken away with the finest interior finishes located on the north side of Penticton. The specific unit is located on the desired front row facing the Okanagan Lake. Enjoy a stroll from your back door along the parks and beachfront of Okanagan Lake. The B floor plan is one of the most popular plans because it has 4 bedrooms. Also on the kitchen level there are folding sliding doors to let all that fresh Okanagan air inside your room. The kitchen comes with stainless steel Bosch appliances, large kitchen island, quartz countertops and lots of storage for all your supplies and counter sized appliances. Enjoy the private balconies on each level finished off with a roof top patio. The roof top patio is an outdoor living room. After a long day go upstairs and sit in the hot tub overlooking all of Penticton. This home comes with an epoxy double car garage and over 1000 sq ft, smaller storage space for decorations. The garage also has a built in vacuum outlet so you can detail your car in doors . Don't miss out on this opportunity. (id:6769)