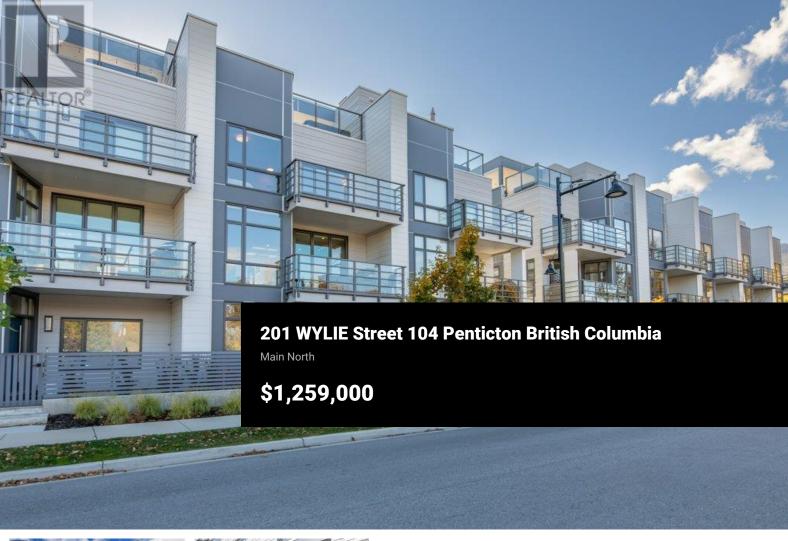

Welcome home to this 2147 sq ft luxury townhouse located in THE RIVERSIDE complex. From the minute you walk into the unit you will be taken away with the finest interior finishes located on the north side of Penticton. The specific unit is located on the desired front row facing the Okanagan Lake. Enjoy a stroll from your back door along the parks and beachfront of Okanagan Lake. The B floor plan is one of the most popular plans because it has 4 bedrooms. Also on the kitchen level there are folding sliding doors to let all that fresh Okanagan air inside your room. The kitchen comes with stainless steel Bosch appliances, large kitchen island, quartz countertops and lots of storage for all your supplies and counter sized appliances. Enjoy the private balconies on each level finished off with a roof top patio. The roof top patio is an outdoor living room. After a long day go upstairs and sit in the hot tub overlooking all of Penticton. This home comes with an epoxy double car garage and over 1000 sq ft, smaller storage space for decorations. The garage also has a built in vacuum outlet so you can detail your car in doors . Don't miss out on this opportunity. (id:6769)