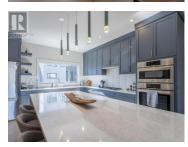

Welcome home to this 2147 sq ft luxury townhouse located in THE RIVERSIDE complex. From the minute you walk into the unit you will be taken away with the finest interior finishes located on the north side of Penticton. The specific unit is located on the desired front row facing the Okanagan Lake. Enjoy a stroll from your back door along the parks and beachfront of Okanagan Lake. The B floor plan is one of the most popular plans because it has 4 bedrooms. Also on the kitchen level there are folding sliding doors to let all that fresh Okanagan air inside your room. The kitchen comes with stainless steel Bosch appliances, large kitchen island, quartz countertops and lots of storage for all your supplies and counter sized appliances. Enjoy the private balconies on each level finished off with a roof top patio. The roof top patio is an outdoor living room. After a long day go upstairs and sit in the hot tub overlooking all of Penticton. This home comes with an epoxy double car garage and over 1000 sq ft, smaller storage space for decorations. The garage also has a built in vacuum outlet so you can detail your car in doors . Don't miss out on this opportunity. (id:6769)