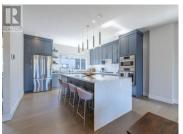

Welcome home to this 2147 sq ft luxury townhouse located in THE RIVERSIDE complex. From the minute you walk into the unit you will be taken away with the finest interior finishes located on the north side of Penticton. The specific unit is located on the desired front row facing the Okanagan Lake. Enjoy a stroll from your back door along the parks and beachfront of Okanagan Lake. The B floor plan is one of the most popular plans because it has 4 bedrooms. Also on the kitchen level there are folding sliding doors to let all that fresh Okanagan air inside your room. The kitchen comes with stainless steel Bosch appliances, large kitchen island, quartz countertops and lots of storage for all your supplies and counter sized appliances. Enjoy the private balconies on each level finished off with a roof top patio. The roof top patio is an outdoor living room. After a long day go upstairs and sit in the hot tub overlooking all of Penticton. This home comes with an epoxy double car garage and over 1000 sq ft, smaller storage space for decorations. The garage also has a built in vacuum outlet so you can detail your car in doors . Don't miss out on this opportunity. (id:6769)