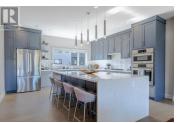

Welcome home to this 2147 sq ft luxury townhouse located in THE RIVERSIDE complex. From the minute you walk into the unit you will be taken away with the finest interior finishes located on the north side of Penticton. The specific unit is located on the desired front row facing the Okanagan Lake. Enjoy a stroll from your back door along the parks and beachfront of Okanagan Lake. The B floor plan is one of the most popular plans because it has 4 bedrooms. Also on the kitchen level there are folding sliding doors to let all that fresh Okanagan air inside your room. The kitchen comes with stainless steel Bosch appliances, large kitchen island, quartz countertops and lots of storage for all your supplies and counter sized appliances. Enjoy the private balconies on each level finished off with a roof top patio. The roof top patio is an outdoor living room. After a long day go upstairs and sit in the hot tub overlooking all of Penticton. This home comes with an epoxy double car garage and over 1000 sq ft, smaller storage space for decorations. The garage also has a built in vacuum outlet so you can detail your car in doors . Don't miss out on this opportunity. (id:6769)