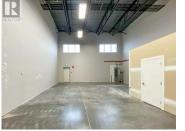

2,400 SF in-line industrial strata unit available for sublease in the North Glenmore Industrial Park on Lougheed Road. Open warehouse space with 12'x14' overhead door, 20' clear ceiling height, 3 phase 200-amp service and washroom with change room. Unit comes with 4 dedicated parking stalls, 3 of which are in front of the unit. Easy and convenient access to and from Highway 97, minutes to UBCO, Kelowna International Airport and Highway 33. Sublease expires May 31, 2027, with potential to extend. (id:6769)