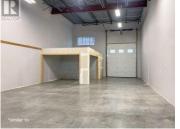

2,400 SF in-line industrial strata unit available for sublease in the North Glenmore Industrial Park on Lougheed Road. Open warehouse space with 12'x14' overhead door, 20' clear ceiling height, 3 phase 200-amp service and washroom with change room. Unit comes with 4 dedicated parking stalls, 3 of which are in front of the unit. Easy and convenient access to and from Highway 97, minutes to UBCO, Kelowna International Airport and Highway 33. Sublease expires May 31, 2027, with potential to extend. (id:6769)