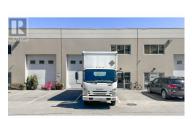

2,400 SF in-line industrial strata unit available for sublease in the North Glenmore Industrial Park on Lougheed Road. Open warehouse space with 12'x14' overhead door, 20' clear ceiling height, 3 phase 200-amp service and washroom with change room. Unit comes with 4 dedicated parking stalls, 3 of which are in front of the unit. Easy and convenient access to and from Highway 97, minutes to UBCO, Kelowna International Airport and Highway 33. Sublease expires May 31, 2027, with potential to extend. (id:6769)