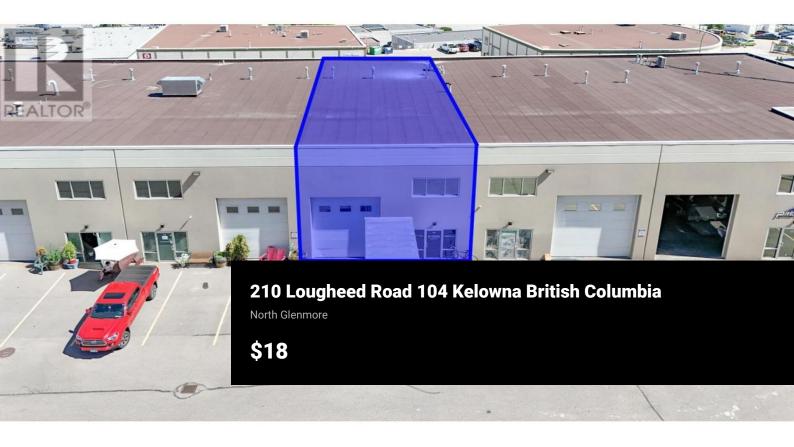

2,400 SF in-line industrial strata unit available for sublease in the North Glenmore Industrial Park on Lougheed Road. Open warehouse space with 12'x14' overhead door, 20' clear ceiling height, 3 phase 200-amp service and washroom with change room. Unit comes with 4 dedicated parking stalls, 3 of which are in front of the unit. Easy and convenient access to and from Highway 97, minutes to UBCO, Kelowna International Airport and Highway 33. Sublease expires May 31, 2027, with potential to extend. (id:6769)