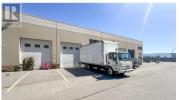

2,400 SF in-line industrial strata unit available for sublease in the North Glenmore Industrial Park on Lougheed Road. Open warehouse space with 12'x14' overhead door, 20' clear ceiling height, 3 phase 200-amp service and washroom with change room. Unit comes with 4 dedicated parking stalls, 3 of which are in front of the unit. Easy and convenient access to and from Highway 97, minutes to UBCO, Kelowna International Airport and Highway 33. Sublease expires May 31, 2027, with potential to extend. (id:6769)