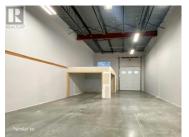

2,400 SF in-line industrial strata unit available for sublease in the North Glenmore Industrial Park on Lougheed Road. Open warehouse space with 12'x14' overhead door, 20' clear ceiling height, 3 phase 200-amp service and washroom with change room. Unit comes with 4 dedicated parking stalls, 3 of which are in front of the unit. Easy and convenient access to and from Highway 97, minutes to UBCO, Kelowna International Airport and Highway 33. Sublease expires May 31, 2027, with potential to extend. (id:6769)