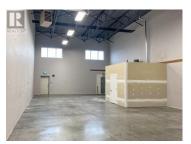

2,400 SF in-line industrial strata unit available for sublease in the North Glenmore Industrial Park on Lougheed Road. Open warehouse space with 12'x14' overhead door, 20' clear ceiling height, 3 phase 200-amp service and washroom with change room. Unit comes with 4 dedicated parking stalls, 3 of which are in front of the unit. Easy and convenient access to and from Highway 97, minutes to UBCO, Kelowna International Airport and Highway 33. Sublease expires May 31, 2027, with potential to extend. (id:6769)