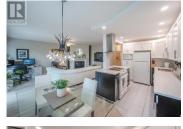

CORNER, GROUND condo with 2 bed, 2 FULL bath located in a SOUGHT-AFTER NEIGHBORHOOD. Location is key being walking distance to OKANAGAN LAKE, parks, beaches, public transit, downtown Penticton, restaurants, and amenities. The OPEN CONCEPT living/kitchen/dining area provides plenty of natural light throughout with a gas fireplace in the corner (gas is included in strata fees) that leads onto the spacious patio. Main bedroom has its own PRIVATE 4-piece ENSUITE with a SOAKER TUB. 2nd bedroom has a Murphy bed and across the hall is the 3-piece bathroom. Completing the unit it has its own IN-SUITE laundry, in-suite storage, a single underground SECURED parking stall, and storage locker. Upgrades include: updated bathrooms, flooring, paint, appliances, plumbing, light fixtures, and more. FURNISHINGS ARE NEGOTIABLE. Long-term rentals are allowed-ideal for investors, planning for the future, or holding property. 55+, no pets. By appt only. Measurements approximate only - buyer to verify if important. (id:6769)