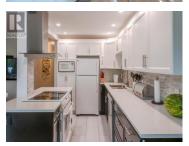

CORNER, GROUND condo with 2 bed, 2 FULL bath located in a SOUGHT-AFTER NEIGHBORHOOD. Location is key being walking distance to OKANAGAN LAKE, parks, beaches, public transit, downtown Penticton, restaurants, and amenities. The OPEN CONCEPT living/kitchen/dining area provides plenty of natural light throughout with a gas fireplace in the corner (gas is included in strata fees) that leads onto the spacious patio. Main bedroom has its own PRIVATE 4-piece ENSUITE with a SOAKER TUB. 2nd bedroom has a Murphy bed and across the hall is the 3-piece bathroom. Completing the unit it has its own IN-SUITE laundry, in-suite storage, a single underground SECURED parking stall, and storage locker. Upgrades include: updated bathrooms, flooring, paint, appliances, plumbing, light fixtures, and more. FURNISHINGS ARE NEGOTIABLE. Long-term rentals are allowed-ideal for investors, planning for the future, or holding property. 55+, no pets. By appt only. Measurements approximate only - buyer to verify if important. (id:6769)