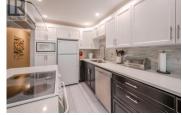

CORNER, GROUND condo with 2 bed, 2 FULL bath located in a SOUGHT-AFTER NEIGHBORHOOD. Location is key being walking distance to OKANAGAN LAKE, parks, beaches, public transit, downtown Penticton, restaurants, and amenities. The OPEN CONCEPT living/kitchen/dining area provides plenty of natural light throughout with a gas fireplace in the corner (gas is included in strata fees) that leads onto the spacious patio. Main bedroom has its own PRIVATE 4-piece ENSUITE with a SOAKER TUB. 2nd bedroom has a Murphy bed and across the hall is the 3-piece bathroom. Completing the unit it has its own IN-SUITE laundry, in-suite storage, a single underground SECURED parking stall, and storage locker. Upgrades include: updated bathrooms, flooring, paint, appliances, plumbing, light fixtures, and more. FURNISHINGS ARE NEGOTIABLE. Long-term rentals are allowed-ideal for investors, planning for the future, or holding property. 55+, no pets. By appt only. Measurements approximate only - buyer to verify if important. (id:6769)