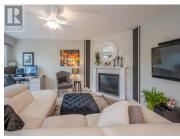

CORNER, GROUND condo with 2 bed, 2 FULL bath located in a SOUGHT-AFTER NEIGHBORHOOD. Location is key being walking distance to OKANAGAN LAKE, parks, beaches, public transit, downtown Penticton, restaurants, and amenities. The OPEN CONCEPT living/kitchen/dining area provides plenty of natural light throughout with a gas fireplace in the corner (gas is included in strata fees) that leads onto the spacious patio. Main bedroom has its own PRIVATE 4-piece ENSUITE with a SOAKER TUB. 2nd bedroom has a Murphy bed and across the hall is the 3-piece bathroom. Completing the unit it has its own IN-SUITE laundry, in-suite storage, a single underground SECURED parking stall, and storage locker. Upgrades include: updated bathrooms, flooring, paint, appliances, plumbing, light fixtures, and more. FURNISHINGS ARE NEGOTIABLE. Long-term rentals are allowed-ideal for investors, planning for the future, or holding property. 55+, no pets. By appt only. Measurements approximate only - buyer to verify if important. (id:6769)