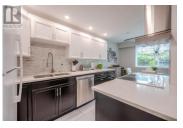

CORNER, GROUND condo with 2 bed, 2 FULL bath located in a SOUGHT-AFTER NEIGHBORHOOD. Location is key being walking distance to OKANAGAN LAKE, parks, beaches, public transit, downtown Penticton, restaurants, and amenities. The OPEN CONCEPT living/kitchen/dining area provides plenty of natural light throughout with a gas fireplace in the corner (gas is included in strata fees) that leads onto the spacious patio. Main bedroom has its own PRIVATE 4-piece ENSUITE with a SOAKER TUB. 2nd bedroom has a Murphy bed and across the hall is the 3-piece bathroom. Completing the unit it has its own IN-SUITE laundry, in-suite storage, a single underground SECURED parking stall, and storage locker. Upgrades include: updated bathrooms, flooring, paint, appliances, plumbing, light fixtures, and more. FURNISHINGS ARE NEGOTIABLE. Long-term rentals are allowed-ideal for investors, planning for the future, or holding property. 55+, no pets. By appt only. Measurements approximate only - buyer to verify if important. (id:6769)