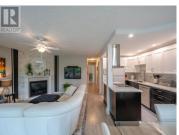

CORNER, GROUND condo with 2 bed, 2 FULL bath located in a SOUGHT-AFTER NEIGHBORHOOD. Location is key being walking distance to OKANAGAN LAKE, parks, beaches, public transit, downtown Penticton, restaurants, and amenities. The OPEN CONCEPT living/kitchen/dining area provides plenty of natural light throughout with a gas fireplace in the corner (gas is included in strata fees) that leads onto the spacious patio. Main bedroom has its own PRIVATE 4-piece ENSUITE with a SOAKER TUB. 2nd bedroom has a Murphy bed and across the hall is the 3-piece bathroom. Completing the unit it has its own IN-SUITE laundry, in-suite storage, a single underground SECURED parking stall, and storage locker. Upgrades include: updated bathrooms, flooring, paint, appliances, plumbing, light fixtures, and more. FURNISHINGS ARE NEGOTIABLE. Long-term rentals are allowed-ideal for investors, planning for the future, or holding property. 55+, no pets. By appt only. Measurements approximate only - buyer to verify if important. (id:6769)