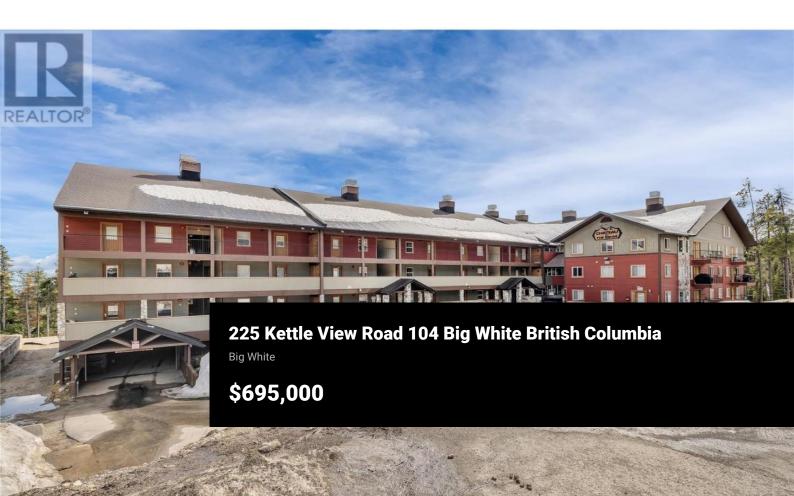

Incredible three bedroom two bathroom at Chateau on the Ridge at Big White Ski Resort! Perfectly located along the ski run, creating the perfect ski-in/skiout access, this unit showcases a bright and open concept main living area. Nestled in the corner is a cozy fireplace surrounded by windows to showcase the stunning view. Flow directly into the spacious kitchen with SS appliances and extra seating at the counter bar. Large dining area is great for families and entertaining. Other stand out features are the spacious bedrooms, in-suite laundry, and secure underground parking. After a day on the slopes, take a quick walk to the Village or relax in one of 5 outdoor hot tubs in the complex. This unit ticks all of the boxes. LIVE WHERE YOU PLAY! Exempt from Foreign Buyer Ban, Foreign buyers tax, speculation tax, empty home tax, and short term rental ban. (id:6769)