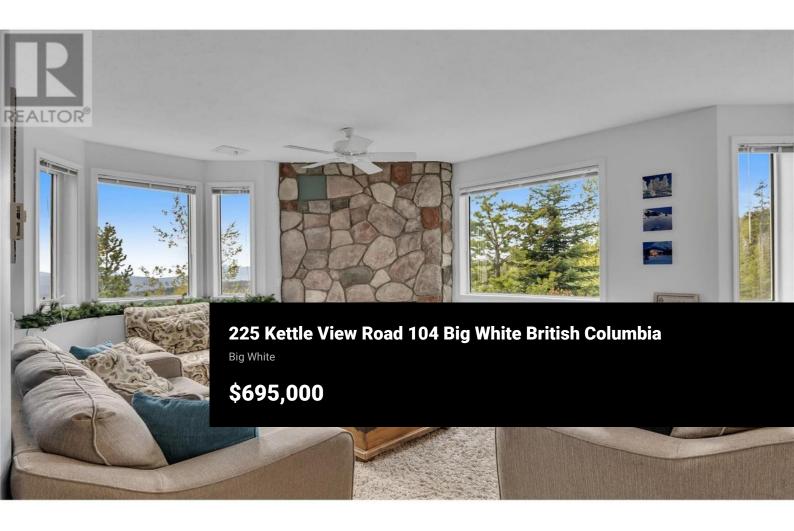

Ski Resort! Perfectly located along the ski run, creating the perfect ski-in and ski-out access, this unit showcases a bright and open concept main living area. Nestled in the corner is a cozy fireplace surrounded by windows to showcase the stunning view. Flow directly into the spacious kitchen with stainless steel appliances and extra seating at the counter bar. Large dining area is great for families and entertaining. Other stand out features are the spacious bedrooms, in-suite laundry, and secure underground parking. After a day on the slopes, take a quick walk to the Village or relax in one of five outdoor hot tubs in the complex. This unit ticks all of the boxes. LIVE WHERE YOU PLAY! Exempt from Foreign Buyer Ban, Foreign buyers tax, speculation tax, empty home tax, and short term rental ban. Take advantage of the newly expanded accessibility to Big White, with direct flights from Los Angeles, Toronto, and Montreal via Alaska Airlines. Just an hour from YLW, immerse yourself in a winter wonderland renowned for the best snow in North America (id:6769)

Incredible three bedroom two bathroom at Chateau on the Ridge at Big White