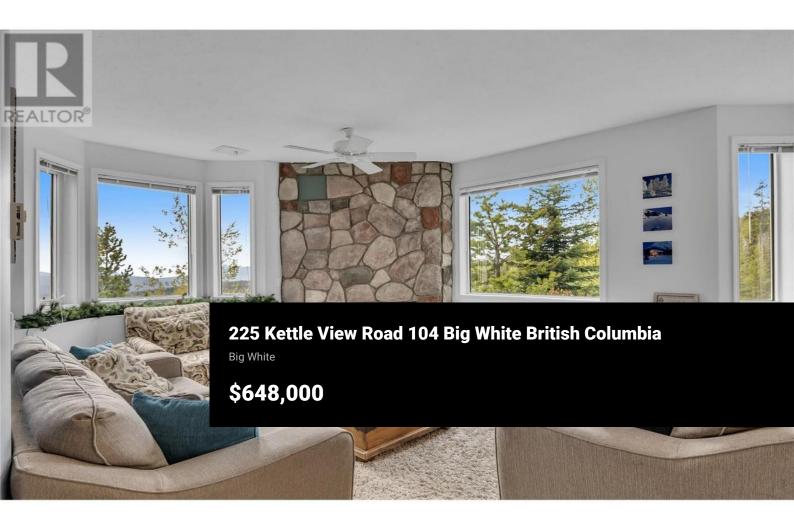

(id:6769)

Phone: (778) 231-0308 http://www.joanwolf.ca/

Incredible three bedroom two bathroom at Chateau on the Ridge at Big White Ski Resort! Perfectly located along the ski run, creating the perfect ski-in and ski-out access, this unit showcases a bright and open concept main living area. Nestled in the corner is a cozy fireplace surrounded by windows to showcase the stunning view. Flow directly into the spacious kitchen with stainless steel appliances and extra seating at the counter bar. Large dining area is great for families and entertaining. Other stand out features are the spacious bedrooms, in-suite laundry, and secure underground parking. After a day on the slopes, take a quick walk to the Village or relax in one of five outdoor hot tubs in the complex. This unit ticks all of the boxes. LIVE WHERE YOU PLAY! Exempt from Foreign Buyer Ban, Foreign buyers tax, speculation tax, empty home tax, and short term rental ban. Take advantage of the newly expanded accessibility to Big White, with direct flights from Los Angeles, Toronto, and Montreal via Alaska Airlines. Just an hour from YLW, immerse yourself in a winter wonderland renowned for the best snow in North America