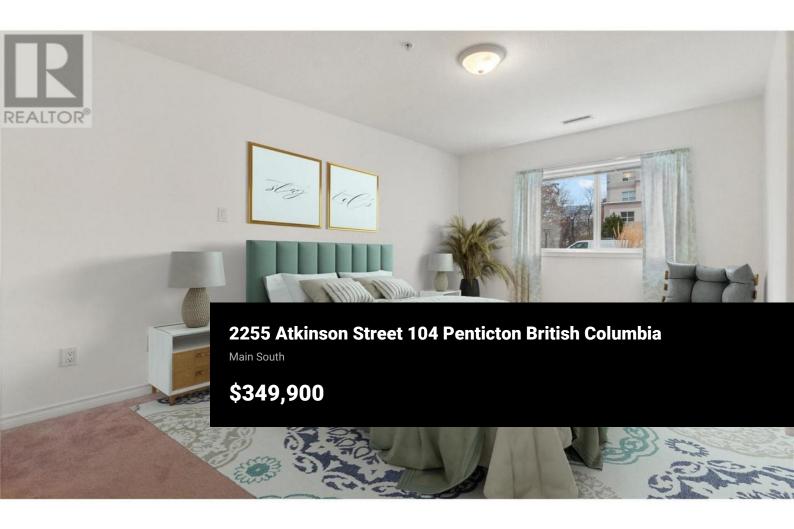

Welcome to Cherry Lane Towers! This two-bedroom, two-bathroom, 1,012 square-foot ground-floor unit is perfect for those wanting to live on the first floor. This is a wonderful retirement community. Cherry Lane Towers is just across the street from the mall, grocery stores, restaurants, parks, and so much more! This vacant home is in prime condition, as the unit has just recently been painted and cleaned. This 55+ building allows for one dog or one cat. Strata fees are \$339.64. There is secure underground parking, storage, a social room, and much more. All measurements are approximate. (id:6769)