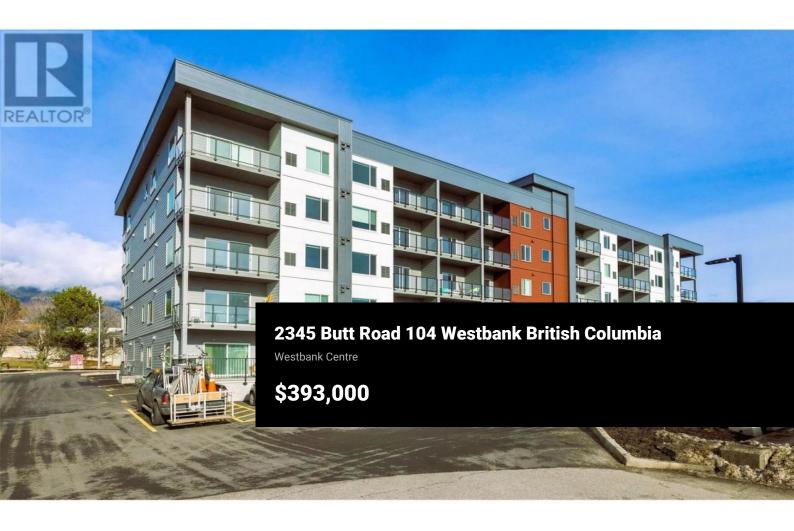

Welcome to the newly completed Abode, a sold-out and highly sought-after development in the heart of the Westside. This stunning unit offers breathtaking lake and city views from the quiet side of the building. Featuring 2 bedrooms, 2 bathrooms, and 9-foot ceilings, this modern home is designed for both style and comfort. The elegant interior boasts quartz countertops, stainless steel appliances, and durable vinyl plank flooring throughout. Beyond your private retreat, enjoy an array of top-tier amenities, including a guest suite, fully equipped fitness center, bike storage and repair station, dog wash station, and electric vehicle charging. The exclusive Connect Lounge offers a perfect space to relax and socialize. With secure underground parking and a prime location within walking distance to restaurants, cafés, and shops, this home is ideal for those seeking both convenience and luxury. Don't miss your chance to own in this exceptional community. Visit abodeconnected ca for more details! (id:6769)