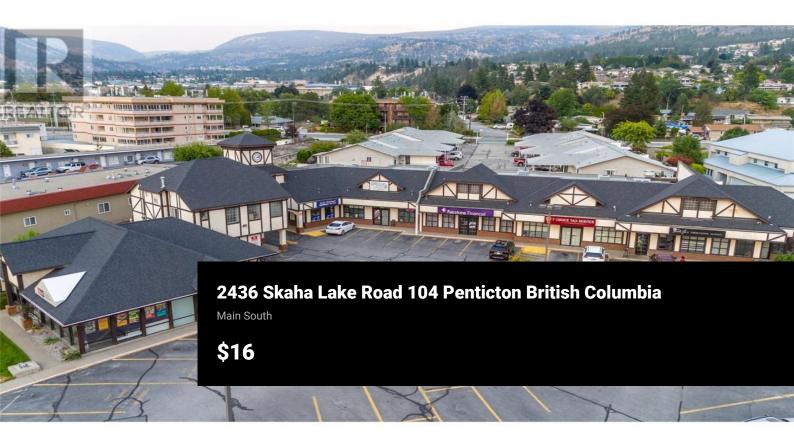

Now available for lease in Royal Plaza, this ~755 sq. ft. unit offers an efficient layout suitable for a variety of retail or service-based uses. Positioned along Skaha Lake Road, a main arterial route in Penticton's Main South neighbourhood, the property benefits from high visibility, on-site common parking, and prominent signage opportunities. Royal Plaza is a well-established commercial centre with a diverse tenant mix and convenient access for both vehicle and pedestrian traffic. Available May 1st 2025. (id:6769)