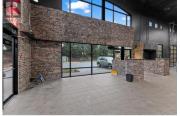

Rare opportunity to lease a remarkable 15,654 sq. ft. industrial strata unit in West Kelowna's bustling commercial center. Located at 2476 Westlake Road, this prime corner unit offers unparalleled visibility and accessibility, just minutes from downtown Kelowna and the hub of West Kelowna. This fully equipped, former gym space is now available and ready for immediate access. Perfect for fitness centers, training facilities, or other health and wellness businesses. Key Features: Total area: 15,654 sq. ft., including 12,088sq. ft. on the main floor and 3,566 sq. ft. mezzanine. Flexible I-1 light industrial zoning, perfect for a wide range of businesses. 5 minutes from downtown Kelowna, placing you at the center of West Kelowna's industrial activity. Exceptional Amenities: Overhead Doors: Five 14 x 16-ft overhead doors, ideal for easy access and logistics. Showroom & Lobby: A stylish front entrance with a showroom lobby to showcase your business. Interior Construction: Featuring extensive glazing for abundant natural light. Washrooms & Showers: Multiple built-in washrooms, showers, and a locker room for staff convenience. Office Space: Includes dedicated office areas for administrative needs. Parking: Ample on-site parking, including dedicated stalls and additional visitor parking, ensuring ease of access for employees and clients. Potentially smaller units of 2400SF available ...