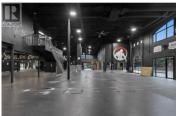

Rare opportunity to lease a remarkable 15,654 sq. ft. industrial strata unit in West Kelowna's bustling commercial center. Located at 2476 Westlake Road, this prime corner unit offers unparalleled visibility and accessibility, just minutes from downtown Kelowna and the hub of West Kelowna. This fully equipped, former gym space is now available and ready for immediate access. Perfect for fitness centers, training facilities, or other health and wellness businesses. Key Features: Total area: 15,654 sq. ft., including 12,088sq. ft. on the main floor and 3,566 sq. ft. mezzanine. Flexible I-1 light industrial zoning, perfect for a wide range of businesses. 5 minutes from downtown Kelowna, placing you at the center of West Kelowna's industrial activity. Exceptional Amenities: Overhead Doors: Five 14 x 16-ft overhead doors, ideal for easy access and logistics. Showroom & Lobby: A stylish front entrance with a showroom lobby to showcase your business. Interior Construction: Featuring extensive glazing for abundant natural light. Washrooms & Showers: Multiple built-in washrooms, showers, and a locker room for staff convenience. Office Space: Includes dedicated office areas for administrative needs. Parking: Ample on-site parking, including dedicated stalls and additional visitor parking, ensuring ease of access for employees and clients. Potentially smaller units of 2400SF available ...