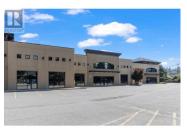

Rare opportunity to lease a remarkable 15,654 sq. ft. industrial strata unit in West Kelowna's bustling commercial center. Located at 2476 Westlake Road, this prime corner unit offers unparalleled visibility and accessibility, just minutes from downtown Kelowna and the hub of West Kelowna. This fully equipped, former gym space is now available and ready for immediate access. Perfect for fitness centers, training facilities, or other health and wellness businesses. Key Features: Total area: 15,654 sq. ft., including 12,088sq. ft. on the main floor and 3,566 sq. ft. mezzanine. Flexible I-1 light industrial zoning, perfect for a wide range of businesses. 5 minutes from downtown Kelowna, placing you at the center of West Kelowna's industrial activity. Exceptional Amenities: Overhead Doors: Five 14 x 16-ft overhead doors, ideal for easy access and logistics. Showroom & Lobby: A stylish front entrance with a showroom lobby to showcase your business. Interior Construction: Featuring extensive glazing for abundant natural light. Washrooms & Showers: Multiple built-in washrooms, showers, and a locker room for staff convenience. Office Space: Includes dedicated office areas for administrative needs. Parking: Ample on-site parking, including dedicated stalls and additional visitor parking, ensuring ease of access for employees and clients. Potentially smaller units of 2400SF available ...