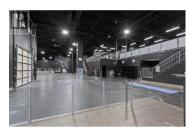

Rare opportunity to lease a remarkable 15,654 sq. ft. industrial strata unit in West Kelowna's bustling commercial center. Located at 2476 Westlake Road, this prime corner unit offers unparalleled visibility and accessibility, just minutes from downtown Kelowna and the hub of West Kelowna. This fully equipped, former gym space is now available and ready for immediate access. Perfect for fitness centers, training facilities, or other health and wellness businesses. Key Features: Total area: 15,654 sq. ft., including 12,088sq. ft. on the main floor and 3,566 sq. ft. mezzanine. Flexible I-1 light industrial zoning, perfect for a wide range of businesses. 5 minutes from downtown Kelowna, placing you at the center of West Kelowna's industrial activity. Exceptional Amenities: Overhead Doors: Five 14 x 16-ft overhead doors, ideal for easy access and logistics. Showroom & Lobby: A stylish front entrance with a showroom lobby to showcase your business. Interior Construction: Featuring extensive glazing for abundant natural light. Washrooms & Showers: Multiple built-in washrooms, showers, and a locker room for staff convenience. Office Space: Includes dedicated office areas for administrative needs. Parking: Ample on-site parking, including dedicated stalls and additional visitor parking, ensuring ease of access for employees and clients. Potentially smaller units of 2400SF available ...