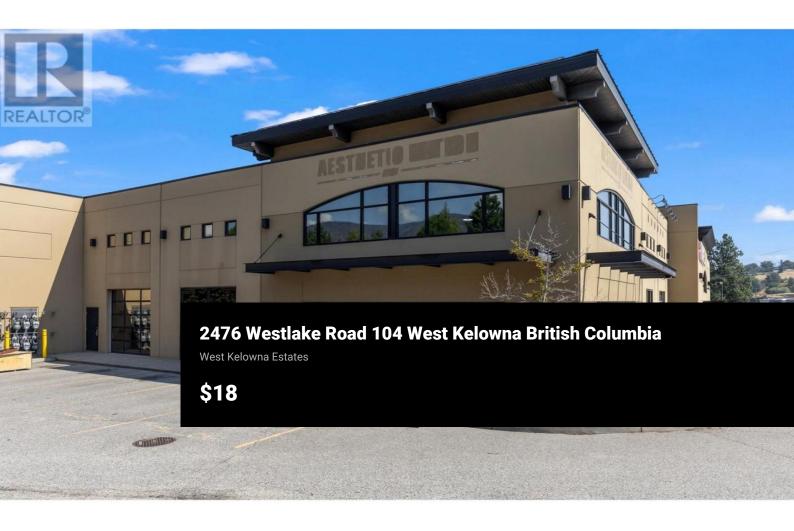

Rare opportunity to lease a remarkable 15,654 sq. ft. industrial strata unit in West Kelowna's bustling commercial center. Located at 2476 Westlake Road, this prime corner unit offers unparalleled visibility and accessibility, just minutes from downtown Kelowna and the hub of West Kelowna. This fully equipped, former gym space is now available and ready for immediate access. Perfect for fitness centers, training facilities, or other health and wellness businesses. Key Features: Total area: 15,654 sq. ft., including 12,088sq. ft. on the main floor and 3,566 sq. ft. mezzanine. Flexible I-1 light industrial zoning, perfect for a wide range of businesses. 5 minutes from downtown Kelowna, placing you at the center of West Kelowna's industrial activity. Exceptional Amenities: Overhead Doors: Five 14 x 16-ft overhead doors, ideal for easy access and logistics. Showroom & Lobby: A stylish front entrance with a showroom lobby to showcase your business. Interior Construction: Featuring extensive glazing for abundant natural light. Washrooms & Showers: Multiple built-in washrooms, showers, and a locker room for staff convenience. Office Space: Includes dedicated office areas for administrative needs. Parking: Ample on-site parking, including dedicated stalls and additional visitor parking, ensuring ease of access for employees and clients. Potentially smaller units of 2400SF available ...