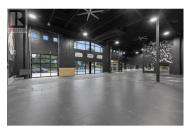

Rare opportunity to lease a remarkable 15,654 sq. ft. industrial strata unit in West Kelowna's bustling commercial center. Located at 2476 Westlake Road, this prime corner unit offers unparalleled visibility and accessibility, just minutes from downtown Kelowna and the hub of West Kelowna. This fully equipped, former gym space is now available and ready for immediate access. Perfect for fitness centers, training facilities, or other health and wellness businesses. Key Features: Total area: 15,654 sq. ft., including 12,088sq. ft. on the main floor and 3,566 sq. ft. mezzanine. Flexible I-1 light industrial zoning, perfect for a wide range of businesses. 5 minutes from downtown Kelowna, placing you at the center of West Kelowna's industrial activity. Exceptional Amenities: Overhead Doors: Five 14 x 16-ft overhead doors, ideal for easy access and logistics. Showroom & Lobby: A stylish front entrance with a showroom lobby to showcase your business. Interior Construction: Featuring extensive glazing for abundant natural light. Washrooms & Showers: Multiple built-in washrooms, showers, and a locker room for staff convenience. Office Space: Includes dedicated office areas for administrative needs. Parking: Ample on-site parking, including dedicated stalls and additional visitor parking, ensuring ease of access for employees and clients. Potentially smaller units of 2400SF available ...