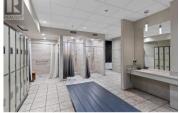

Rare opportunity to lease a remarkable 15,654 sq. ft. industrial strata unit in West Kelowna's bustling commercial center. Located at 2476 Westlake Road, this prime corner unit offers unparalleled visibility and accessibility, just minutes from downtown Kelowna and the hub of West Kelowna. This fully equipped, former gym space is now available and ready for immediate access. Perfect for fitness centers, training facilities, or other health and wellness businesses. Key Features: Total area: 15,654 sq. ft., including 12,088sq. ft. on the main floor and 3,566 sq. ft. mezzanine. Flexible I-1 light industrial zoning, perfect for a wide range of businesses. 5 minutes from downtown Kelowna, placing you at the center of West Kelowna's industrial activity. Exceptional Amenities: Overhead Doors: Five 14 x 16-ft overhead doors, ideal for easy access and logistics. Showroom & Lobby: A stylish front entrance with a showroom lobby to showcase your business. Interior Construction: Featuring extensive glazing for abundant natural light. Washrooms & Showers: Multiple built-in washrooms, showers, and a locker room for staff convenience. Office Space: Includes dedicated office areas for administrative needs. Parking: Ample on-site parking, including dedicated stalls and additional visitor parking, ensuring ease of access for employees and clients. Potentially smaller units of 2400SF available ...