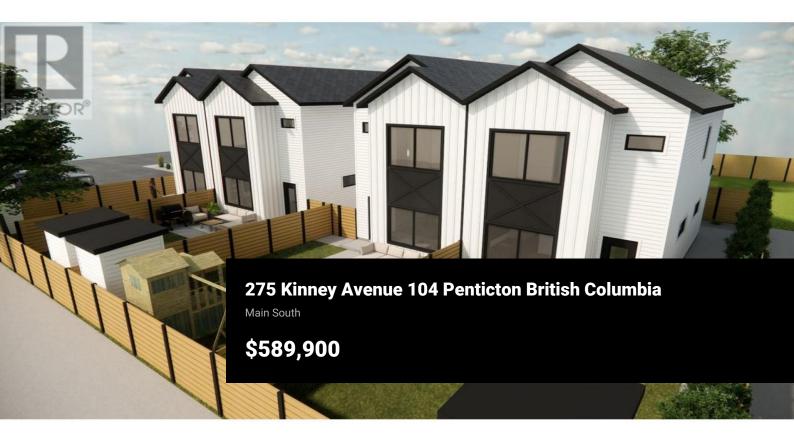

Another exceptional development by Schoenne Homes in a prime location! This stunning 3-bedroom, 2-bathroom half duplex, set to be completed by early 2025, offers a spacious rear yard that backs onto the serene Parkway School grounds. Inside the home is designed with 9' ceilings that create an open and airy atmosphere. The interior boasts stylish vinyl plank flooring, luxurious quartz countertops, and premium stainless-steel appliances, combining elegance with functionality. Modern living is ensured with an air source heat pump heating & cooling with electric baseboard backup, providing optimal comfort and energy efficiency. The home also includes a convenient four-foot crawl space for additional storage. Future-proofing features like solar power rough-in and EV charger readiness make this property an excellent investment. Secure your maintenance-free home now and look forward to years of comfort and convenience in this beautifully crafted half duplex by Schoenne Homes. (id:6769)