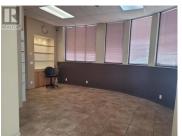

Ground floor commercial lease space ideal for offices, salons/spas, retail, and many other uses. The 1512 square foot space features a large bright reception area, 4 separate entrances, 5 spacious rooms each with a sink, 2 separate bathrooms, one shower room, an area for a small kitchen, and laundry hookups. Located in the historic 'Old Train Station', this space is within walking distance of most Downtown amenities including shopping, restaurants, cafes, coffee shops, and other professional offices. Available immediately. (id:6769)