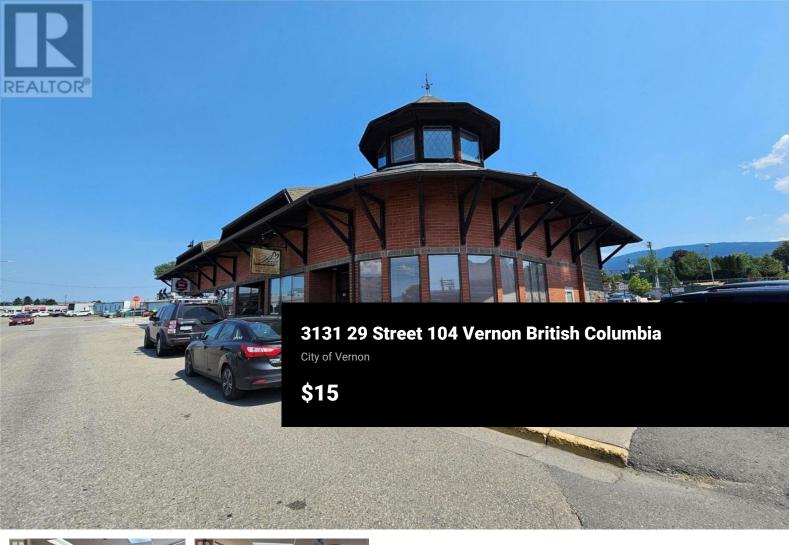

Ground floor commercial lease space ideal for offices, salons/spas, retail, and many other uses. The 1512 square foot space features a large bright reception area, 4 separate entrances, 5 spacious rooms each with a sink, 2 separate bathrooms, one shower room, an area for a small kitchen, and laundry hookups. Located in the historic 'Old Train Station', this space is within walking distance of most Downtown amenities including shopping, restaurants, cafes, coffee shops, and other professional offices. Available immediately. (id:6769)