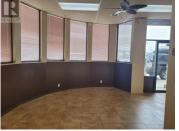

Ground floor commercial lease space ideal for offices, salons/spas, retail, and many other uses. The 1512 square foot space features a large bright reception area, 4 separate entrances, 5 spacious rooms each with a sink, 2 separate bathrooms, one shower room, an area for a small kitchen, and laundry hookups. Located in the historic 'Old Train Station', this space is within walking distance of most Downtown amenities including shopping, restaurants, cafes, coffee shops, and other professional offices. Available immediately. (id:6769)