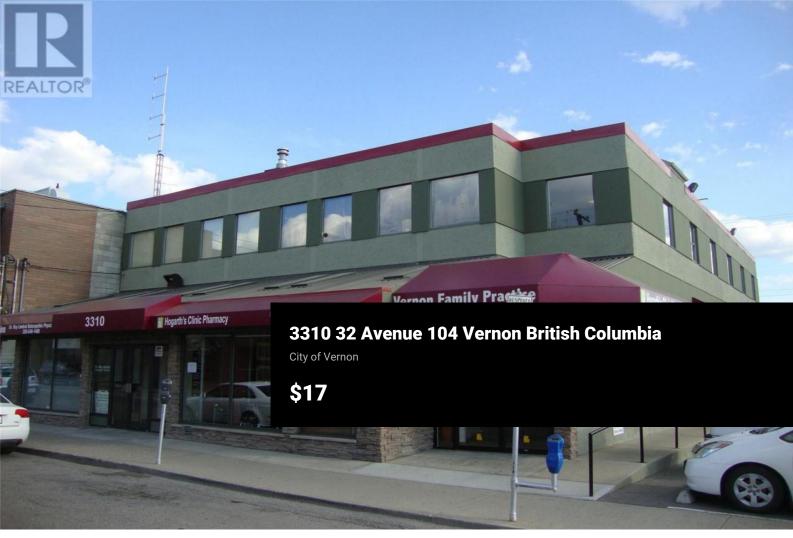

RE/MAX Kelowna 100-1553 Harvey Avenue Kelowna, BC, Canada Situated at the prominent intersection of 32 Avenue and 34 Street, this recently renovated ground floor commercial space offers exceptional visibility and accessibility. Corner building, offering prime exposure to both foot and vehicular traffic, ideal for businesses seeking maximum visibility. Onsite parking available for customers. Ideal for startups, established businesses, professionals, or medical type businesses. Available for Lease August 1. (id:6769)