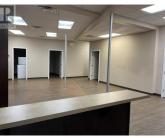

3310 32 Avenue 104 Vernon British Columbia <sup>City of Vernon</sup>
\$15

Situated at a prominent intersection of 32 Avenue and 34 Street, this recently renovated ground floor space offers exceptional visibility and accessibility. Corner building, offering prime exposure to both foot and vehicle traffic, ideal for businesses seeking maximum visibility. Onsite parking available for customers with the option of two reserved stalls. Ideal for startups, established businesses, professionals, or medical type businesses. Quick possession. (id:6769)