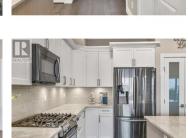

This 2 Bedroom, 2 bathroom LAKEVIEW custom condo in the Granite in McKinley Beach 1078 Sq ft home is one of a kind with its over 600 sq ft partially covered patio. The jewel to this home is this massive deck with natural gas hook up, for bbging or enjoying a fire table.. You have the opportunity to have your own hot tub (with Strata approval). The chefs kitchen with its stainless steel appliances, natural gas stove and fridge with ice maker and water dispenser. The living area/ dining area feature a custom electric fireplace .. Beautiful vinyl plank flooring makes taking care of the home easy.. primary bedroom with a walk-in closet to the ensuite with double sinks , walk in shower with heated floors . The second bedroom is located to the other side of the living room with an ensuite. The laundry room has plenty of storage . The home has central air conditioned for those warm Okanagan days,, BONUS- lager 7' x11' storage locker on same floor. Cool outdoor pool or enjoy the rooftop hot tub! Mckinley Beach Development is known to be a premier lakeside community close to the airport, UBCO, and 25 minutes to downtown Kelowna. Feature the beach access, the hiking trails, the pickleball courts and the amenities building including an indoor pool and yoga area There will be a top end winery with a restaurant only minutes from this home.. .Joining the Granite Yacht Club with m...