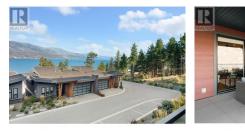

This 2 Bedroom, 2 bathroom LAKEVIEW custom condo in the Granite in McKinley Beach 1078 Sq ft home is one of a kind with its over 600 sq ft partially covered patio. The jewel to this home is this massive deck with natural gas hook up, for bbging or enjoying a fire table.. You have the opportunity to have your own hot tub (with Strata approval). The chefs kitchen with its stainless steel appliances, natural gas stove and fridge with ice maker and water dispenser. The living area/ dining area feature a custom electric fireplace .. Beautiful vinyl plank flooring makes taking care of the home easy.. primary bedroom with a walk-in closet to the ensuite with double sinks , walk in shower with heated floors . The second bedroom is located to the other side of the living room with an ensuite. The laundry room has plenty of storage . The home has central air conditioned for those warm Okanagan days,, BONUS- lager 7' x11' storage locker on same floor. Cool outdoor pool or enjoy the rooftop hot tub! Mckinley Beach Development is known to be a premier lakeside community close to the airport, UBCO, and 25 minutes to downtown Kelowna. Feature the beach access, the hiking trails, the pickleball courts and the amenities building including an indoor pool and yoga area There will be a top end winery with a restaurant only minutes from this home.. .Joining the Granite Yacht Club with m...