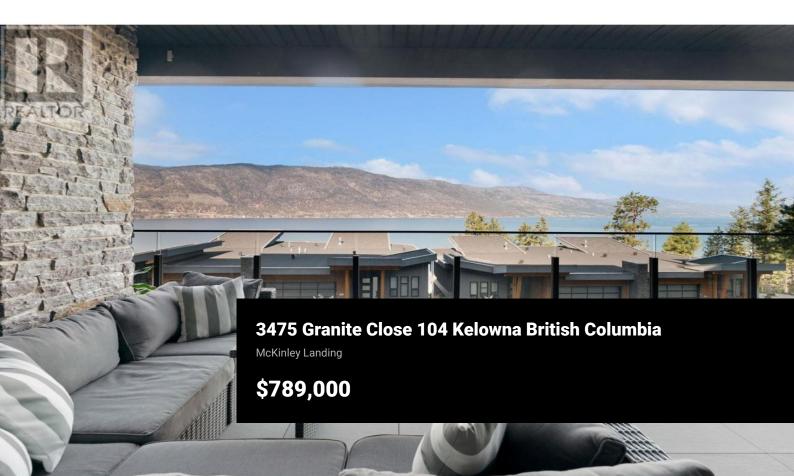

This 2 Bedroom, 2 bathroom LAKEVIEW custom condo in the Granite in McKinley Beach 1078 Sq ft home is one of a kind with its over 600 sq ft partially covered patio. The jewel to this home is this massive deck with natural gas hook up, for bbging or enjoying a fire table.. You have the opportunity to have your own hot tub (with Strata approval). The chefs kitchen with its stainless steel appliances, natural gas stove and fridge with ice maker and water dispenser. The living area/ dining area feature a custom electric fireplace .. Beautiful vinyl plank flooring makes taking care of the home easy.. primary bedroom with a walk-in closet to the ensuite with double sinks , walk in shower with heated floors . The second bedroom is located to the other side of the living room with an ensuite. The laundry room has plenty of storage . The home has central air conditioned for those warm Okanagan days,, BONUS- lager 7' x11' storage locker on same floor. Cool outdoor pool or enjoy the rooftop hot tub! Mckinley Beach Development is known to be a premier lakeside community close to the airport, UBCO, and 25 minutes to downtown Kelowna. Feature the beach access, the hiking trails, the pickleball courts and the amenities building including an indoor pool and yoga area There will be a top end winery with a restaurant only minutes from this home.. .Joining the Granite Yacht Club with m...