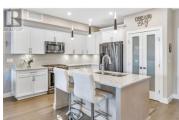

This 2 Bedroom, 2 bathroom LAKEVIEW custom condo in the Granite in McKinley Beach 1078 Sq ft home is one of a kind with its over 600 sq ft partially covered patio. The jewel to this home is this massive deck with natural gas hook up, for bbging or enjoying a fire table.. You have the opportunity to have your own hot tub (with Strata approval). The chefs kitchen with its stainless steel appliances, natural gas stove and fridge with ice maker and water dispenser. The living area/ dining area feature a custom electric fireplace .. Beautiful vinyl plank flooring makes taking care of the home easy.. primary bedroom with a walk-in closet to the ensuite with double sinks , walk in shower with heated floors . The second bedroom is located to the other side of the living room with an ensuite. The laundry room has plenty of storage . The home has central air conditioned for those warm Okanagan days,, BONUS- lager 7' x11' storage locker on same floor. Cool outdoor pool or enjoy the rooftop hot tub! Mckinley Beach Development is known to be a premier lakeside community close to the airport, UBCO, and 25 minutes to downtown Kelowna. Feature the beach access, the hiking trails, the pickleball courts and the amenities building including an indoor pool and yoga area There will be a top end winery with a restaurant only minutes from this home.. .Joining the Granite Yacht Club with m...