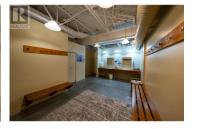

Prime downtown West Kelowna location. This spacious 1,295 square foot retail space for lease provides ample room for a variety of businesses. This bustling commercial property is ideally located in a high-traffic area, offering excellent visibility. With C-1 Urban Centre Commercial zoning, possibilities are endless, including retail, office, healthcare, dining, or even a brewery. Enjoy the convenience of ample on-site and street parking. Can be leased with #103 for twice the space. (id:6769)