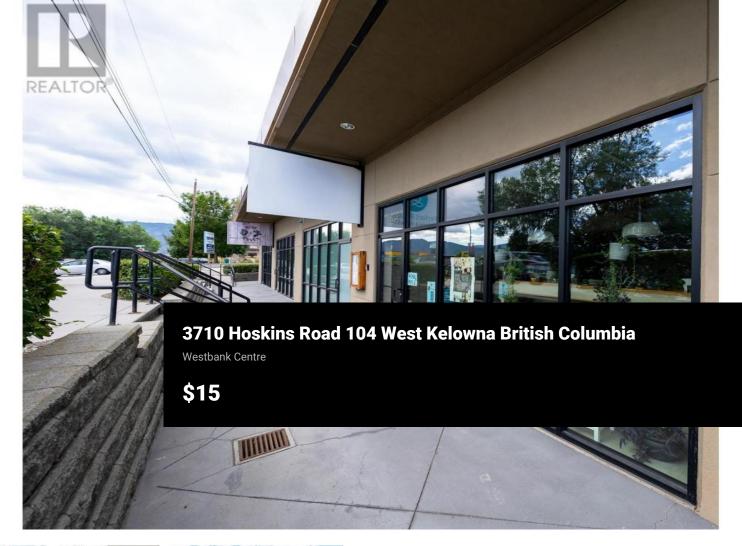

Prime downtown West Kelowna location. This spacious 1,295 square foot retail space for lease provides ample room for a variety of businesses. This bustling commercial property is ideally located in a high-traffic area, offering excellent visibility. With C-1 Urban Centre Commercial zoning, possibilities are endless, including retail, office, healthcare, dining, or even a brewery. Enjoy the convenience of ample on-site and street parking. Can be leased with #103 for twice the space. (id:6769)