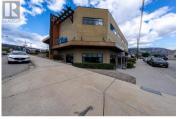

Prime downtown West Kelowna location. This spacious 1,295 square foot retail space for lease provides ample room for a variety of businesses. This bustling commercial property is ideally located in a high-traffic area, offering excellent visibility. With C-1 Urban Centre Commercial zoning, possibilities are endless, including retail, office, healthcare, dining, or even a brewery. Enjoy the convenience of ample on-site and street parking. Can be leased with #103 for twice the space. (id:6769)