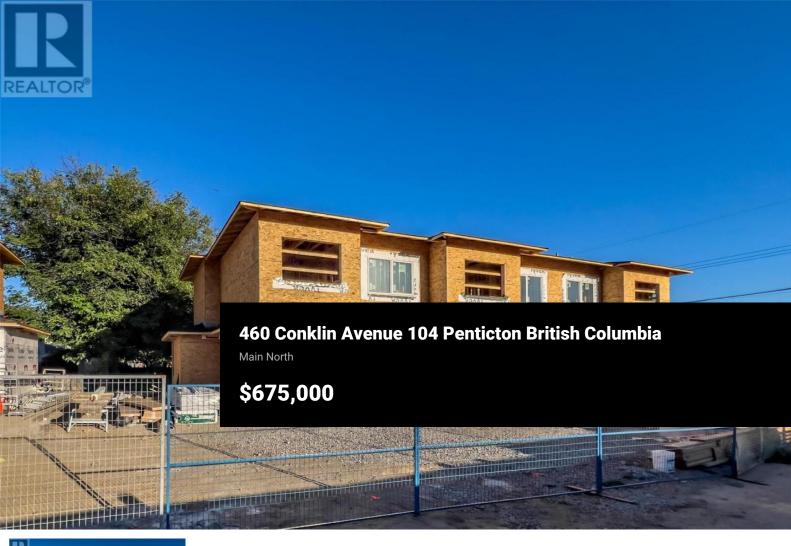

RE/MAX Kelowna 100-1553 Harvey Avenue Kelowna, BC, Canada It's rare that great location and price come together. Enter 460 Conklin—six townhomes offering a chance for families to put down roots in Cherryland, one of Penticton's most charming and sought-after neighbourhoods. Built by Azura, with their proven local track record for quality (Sendero Gate, Sendero Canyon, Riverside), each home features: each home features: 3 bedrooms, 3 full bathrooms, open concept living with a minimum 20 sqft of storage 2 parking spots Cherryland affordability starts at Good walls make good neighbours 460 Conklin 2/5/1 0 y e a r ne w home warrant y by travelers Canada. Party walls create complete separation between units, so that there are no connecting surfaces for sound to travel between. Contact me today for our fabulous listing brochure (id:6769)