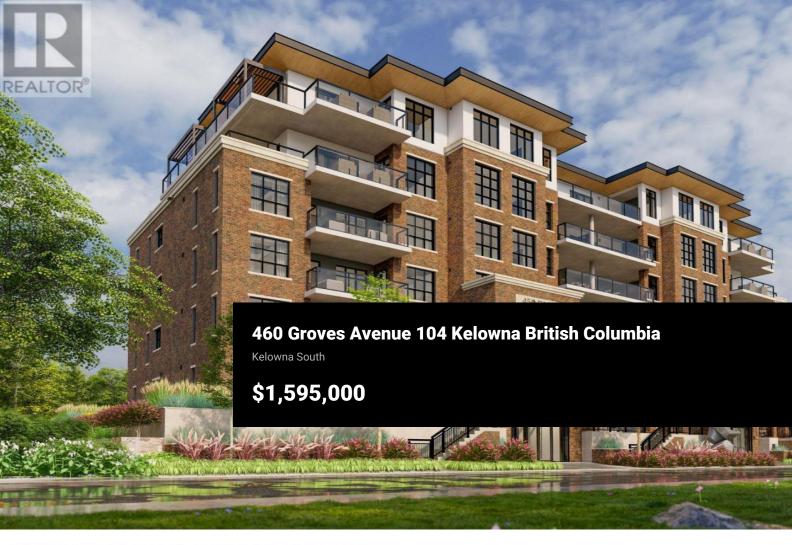

Gorgeous, luxury & upgraded residence at 450 Parc in the sought-after neighborhood of South Pandosy. One of only 2 units with convenient access from street to private entrance into the suite- NYC style! This 2-bedroom + den townhome boasts the utmost in luxury with 10 ft. ceilings, engineered hardwood floors throughout, custom solid interior doors, and hand-crafted kitchen cabinets. Oversized windows flood the space with natural light, and a gas fireplace invites a cozy ambiance. The kitchen features an expansive island, built-in panel fridge, quartz counters, and a wine wall. Off the living room is a fabulous outdoor patio with an elevated covered area complete with motorized pergola and a hot tub backing onto dog-friendly park! Stunning hand-stained wood beams enhance the living room and primary bedroom. The primary bedroom is a tranquil retreat with an opulent ensuite featuring a floating vanity with 2 undermount sinks and under cabinet lighting, a glassenclosed shower, and a large walk-in closet with custom built-ins. A second generous-sized bedroom is the ideal space for guests, with an adjacent bath, or it can be used as a home office. 1500 sq. ft. of outdoor living space. A storage locker and one tandem parking stall accommodate two cars. Prime location offering an exceptionally walkable community close to restaurants, cafe's, shopping, the beach, and the new Pando...