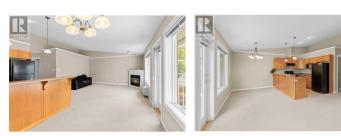

Welcome to this exceptional top-floor unit in the sought-after Skyway Village community. This private, newer home boasts a custom design that emphasizes an open-concept floor plan, highlighted by soaring vaulted ceilings. The space is bathed in natural light, thanks to expansive windows and a spacious covered deck off the kitchen--perfect for morning coffee or evening relaxation. Inside, you'll find high-end finishes and appliances that showcase meticulous attention to detail. The generous room sizes include a cozy gas fireplace in the living area, creating a warm and inviting atmosphere. The primary suite offers a luxurious ensuite bathroom and a walk-in closet, while the second bedroom provides ample space for guests or a home office. Set in a tranquil location, this residence offers covered parking, a large clubhouse with a workshop, and a range of amenities including a fitness room, games area, and library. The community is pet-friendly, up to 2 small (15"") pets, rentals are allowed, and Skyway Village has no age restrictions, making it ideal for a variety of lifestyles. Conveniently located near shopping, recreation, transit, and schools, this home combines comfort, style, and convenience. Don't miss the opportunity to own this standout unit in one of Vernon's most desirable communities! (id:6769)