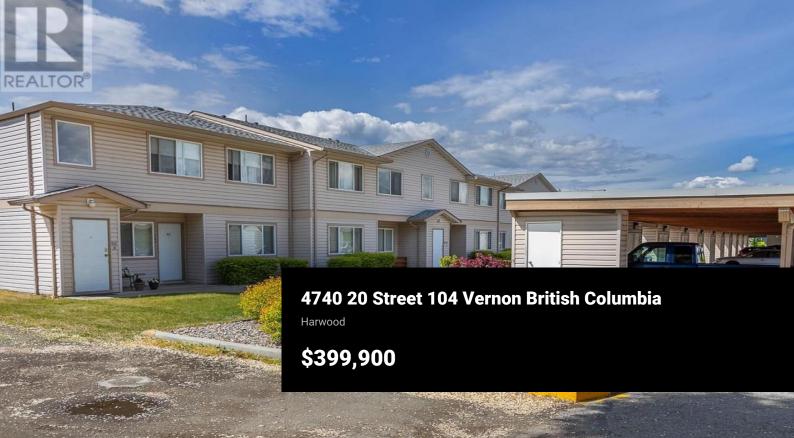

Welcome to this exceptional top-floor unit in the sought-after Skyway Village community. This private, newer home boasts a custom design that emphasizes an open-concept floor plan, highlighted by soaring vaulted ceilings. The space is bathed in natural light, thanks to expansive windows and a spacious covered deck off the kitchen--perfect for morning coffee or evening relaxation. Inside, you'll find high-end finishes and appliances that showcase meticulous attention to detail. The generous room sizes include a cozy gas fireplace in the living area, creating a warm and inviting atmosphere. The primary suite offers a luxurious ensuite bathroom and a walk-in closet, while the second bedroom provides ample space for guests or a home office. Set in a tranquil location, this residence offers covered parking, a large clubhouse with a workshop, and a range of amenities including a fitness room, games area, and library. The community is pet-friendly, up to 2 small (15"") pets, rentals are allowed, and Skyway Village has no age restrictions, making it ideal for a variety of lifestyles. Conveniently located near shopping, recreation, transit, and schools, this home combines comfort, style, and convenience. Don't miss the opportunity to own this standout unit in one of Vernon's most desirable communities! (id:6769)