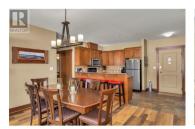

This stunning 3-bedroom, 2-bathroom residence boasts an unbeatable location with direct views of Big White Village--just steps from all the action. After a day on the slopes, unwind in your private hot tub or relax by the stone gas fireplace while watching your kids stroll to the Village for a hot chocolate, a visit to the candy shop, or the excitement of the weekend carnival--all from the warmth of your own home. This well-appointed unit features slate tile flooring, granite countertops, and ample sleeping arrangements for up to 10 guests. The spacious primary suite, complete with a four-piece ensuite, is thoughtfully separated from the additional bedrooms for maximum privacy. This turn-key property comes fully furnished, including in-unit laundry, appliances, kitchenware, and stylish décor. Step out onto the deck to enjoy your private hot tub and BBQ, perfect for après-ski gatherings. Stonebridge Lodge offers premium amenities, including a heated outdoor mineral pool, a fitness center, secure underground parking, and indoor ski/snowboard storage. Ideally situated beside the Bullet Express chairlift, this sought-after complex delivers unbeatable ski-in/ski-out convenience in the heart of Big White Village. Shortterm rentals are permitted, and strata fees cover gas and hot water--making this an effortless mountain retreat or investment opportunity. Fully exempt fr...