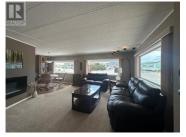

Beautiful home in Cherry Grove Estates. Home has been very nicely updated with a new Ellis Creek kitchen, flooring, bathrooms, new induction range, hot water tank (2019), roof (2016), furnace (5 yrs old) a/c (3 yrs old). Private back yard with 12 x 18 shop plus a greenhouse. This 2 bd, 2 bath home has many extras including a brand new water softener, reverse osmosis water system, built in vacuum, 200 amp service, central air, and 6 appliances. The sun room is fully enclosed with glass and screens with garden door access from the den. The front yard Is low maintenance and has a south facing view. Monthly pad rent is \$500 and Cherry Grove offers community amenities like an active clubhouse, billiards, a dining hall, library, shuffleboard, exercise room, and woodworking shop. Rentals are not allowed, but a small indoor pet is permitted. All measurements are approximate and should be verified if important. (id:6769)