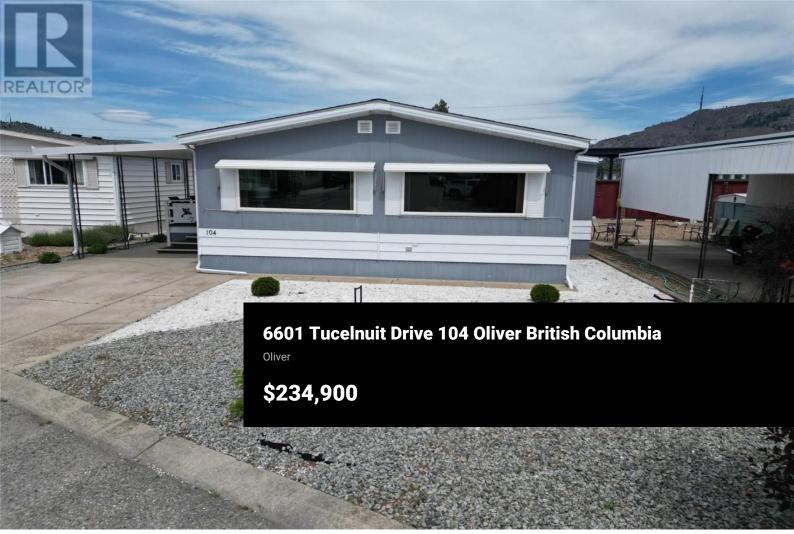

Beautiful home in Cherry Grove Estates. Home has been very nicely updated with a new Ellis Creek kitchen, flooring, bathrooms, new induction range, hot water tank (2019), roof (2016), furnace (5 yrs old) a/c (3 yrs old). Private back yard with 12 x 18 shop plus a greenhouse. This 2 bd, 2 bath home has many extras including a brand new water softener, reverse osmosis water system, built in vacuum, 200 amp service, central air, and 6 appliances. The sun room is fully enclosed with glass and screens with garden door access from the den. The front yard Is low maintenance and has a south facing view. Monthly pad rent is \$500 and Cherry Grove offers community amenities like an active clubhouse, billiards, a dining hall, library, shuffleboard, exercise room, and woodworking shop. Rentals are not allowed, but a small indoor pet is permitted. All measurements are approximate and should be verified if important. (id:6769)