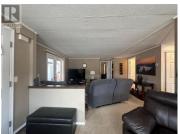

Beautiful home in Cherry Grove Estates. Home has been very nicely updated with a new Ellis Creek kitchen, flooring, bathrooms, new induction range, hot water tank (2019), roof (2016), furnace (5 yrs old) a/c (3 yrs old). Private back yard with 12 x 18 shop plus a greenhouse. This 2 bd, 2 bath home has many extras including a brand new water softener, reverse osmosis water system, built in vacuum, 200 amp service, central air, and 6 appliances. The sun room is fully enclosed with glass and screens with garden door access from the den. The front yard Is low maintenance and has a south facing view. Monthly pad rent is \$500 and Cherry Grove offers community amenities like an active clubhouse, billiards, a dining hall, library, shuffleboard, exercise room, and woodworking shop. Rentals are not allowed, but a small indoor pet is permitted. All measurements are approximate and should be verified if important. (id:6769)