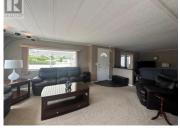

Beautiful home in Cherry Grove Estates. Home has been very nicely updated with a new Ellis Creek kitchen, flooring, bathrooms, new induction range, hot water tank (2019), roof (2016), furnace (5 yrs old) a/c (3 yrs old). Private back yard with 12 x 18 shop plus a greenhouse. This 2 bd, 2 bath home has many extras including a brand new water softener, reverse osmosis water system, built in vacuum, 200 amp service, central air, and 6 appliances. The sun room is fully enclosed with glass and screens with garden door access from the den. The front yard Is low maintenance and has a south facing view. Monthly pad rent is \$500 and Cherry Grove offers community amenities like an active clubhouse, billiards, a dining hall, library, shuffleboard, exercise room, and woodworking shop. Rentals are not allowed, but a small indoor pet is permitted. All measurements are approximate and should be verified if important. (id:6769)