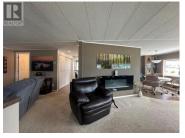

Beautiful home in Cherry Grove Estates. Home has been very nicely updated with a new Ellis Creek kitchen, flooring, bathrooms, new induction range, hot water tank (2019), roof (2016), furnace (5 yrs old) a/c (3 yrs old). Private back yard with 12 x 18 shop plus a greenhouse. This 2 bd, 2 bath home has many extras including a brand new water softener, reverse osmosis water system, built in vacuum, 200 amp service, central air, and 6 appliances. The sun room is fully enclosed with glass and screens with garden door access from the den. The front yard Is low maintenance and has a south facing view. Monthly pad rent is \$500 and Cherry Grove offers community amenities like an active clubhouse, billiards, a dining hall, library, shuffleboard, exercise room, and woodworking shop. Rentals are not allowed, but a small indoor pet is permitted. All measurements are approximate and should be verified if important. (id:6769)