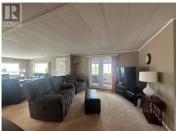

Beautiful home in Cherry Grove Estates. Home has been very nicely updated with a new Ellis Creek kitchen, flooring, bathrooms, new induction range, hot water tank (2019), roof (2016), furnace (5 yrs old) a/c (3 yrs old). Private back yard with 12 x 18 shop plus a greenhouse. This 2 bd, 2 bath home has many extras including a brand new water softener, reverse osmosis water system, built in vacuum, 200 amp service, central air, and 6 appliances. The sun room is fully enclosed with glass and screens with garden door access from the den. The front yard Is low maintenance and has a south facing view. Monthly pad rent is \$500 and Cherry Grove offers community amenities like an active clubhouse, billiards, a dining hall, library, shuffleboard, exercise room, and woodworking shop. Rentals are not allowed, but a small indoor pet is permitted. All measurements are approximate and should be verified if important. (id:6769)