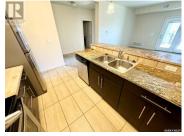

Check out this 1033 sq ft condo suite in the Riverwood Development in Weyburn. This West facing suite has a fantastic view from the private balcony. This two-bedroom unit features an open concept layout with a large kitchen, dining room and living room. You will be impressed by the modern finishes throughout. The kitchen has an abundance of cupboard and stone counter space with all stainless steel appliances. The large master bedroom has a walk-in closet and 4-piece ensuite with beautiful tile floors. This suite also comes with its own designated parking spot in the underground parkade which is especially handy during the winter. (id:6769)