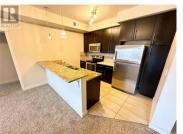

Check out this 1033 sq ft condo suite in the Riverwood Development in Weyburn. This West facing suite has a fantastic view from the private balcony. This two-bedroom unit features an open concept layout with a large kitchen, dining room and living room. You will be impressed by the modern finishes throughout. The kitchen has an abundance of cupboard and stone counter space with all stainless steel appliances. The large master bedroom has a walk-in closet and 4-piece ensuite with beautiful tile floors. This suite also comes with its own designated parking spot in the underground parkade which is especially handy during the winter. (id:6769)