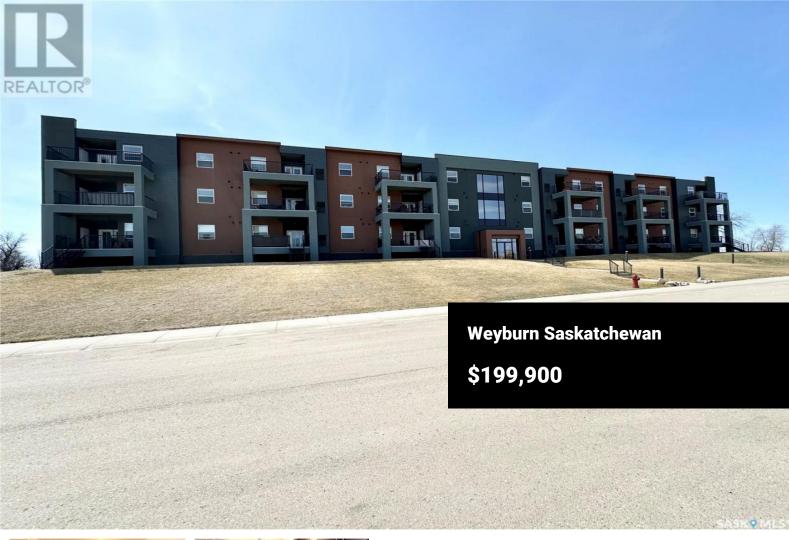

Check out this 1033 sq ft condo suite in the Riverwood Development in Weyburn. This West facing suite has a fantastic view from the private balcony. This two-bedroom unit features an open concept layout with a large kitchen, dining room and living room. You will be impressed by the modern finishes throughout. The kitchen has an abundance of cupboard and stone counter space with all stainless steel appliances. The large master bedroom has a walk-in closet and 4-piece ensuite with beautiful tile floors. This suite also comes with its own designated parking spot in the underground parkade which is especially handy during the winter. (id:6769)