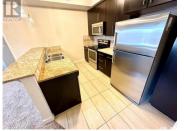

Check out this 1033 sq ft condo suite in the Riverwood Development in Weyburn. This West facing suite has a fantastic view from the private balcony. This two-bedroom unit features an open concept layout with a large kitchen, dining room and living room. You will be impressed by the modern finishes throughout. The kitchen has an abundance of cupboard and stone counter space with all stainless steel appliances. The large master bedroom has a walk-in closet and 4-piece ensuite with beautiful tile floors. This suite also comes with its own designated parking spot in the underground parkade which is especially handy during the winter. (id:6769)