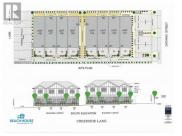

Introducing Creekside Lane, located next to Penticton Creek and a short walk to schools, grocery stores, and other downtown amenities. This progressive development of townhomes has been designed with a focus of creating an exceptional new home and maximum value in today's housing market. The design provides an open concept main floor living space, which includes storage and direct access to outdoor space. On the upper floor you will have a primary bedroom with ensuite plus a second bedroom and bathroom. Each unit will enjoy a south facing patio area. This community will be connected by a walkway along the south side of the development. Each unit will have its own parking space. This project is brought to you by local builder/developer, Beach House Developments Inc., who has an excellent track record of quality. Call for details today. \*\*An alternate floor plan is available for a main floor powder room for a limited time. (id:6769)