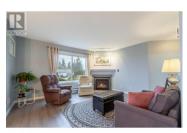

Lakeview 2 bedroom plus den ground floor corner condo in Silver Birch. Updated with vinyl plank flooring, new gas fireplace, newer appliances and fresh paint, this unit is move-in ready. Primary bedroom boasts dual closets and a 4 piece ensuite. The 2nd bedroom is conveniently located adjacent to the main 3 piece bathroom. Featuring a spacious enclosed patio with glass sliding doors out to the common grounds for your own private access. Enjoy the amenities the complex offers: clubhouse, outdoor pool, secured underground parking, rv/boat storage and beautifully landscaped grounds. Age 55+, 1 small pet ok and longterm rentals are allowed. Great opportunity! (id:6769)