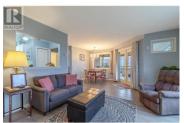

Lakeview 2 bedroom plus den ground floor corner condo in Silver Birch. Updated with vinyl plank flooring, new gas fireplace, newer appliances and fresh paint, this unit is move-in ready. Primary bedroom boasts dual closets and a 4 piece ensuite. The 2nd bedroom is conveniently located adjacent to the main 3 piece bathroom. Featuring a spacious enclosed patio with glass sliding doors out to the common grounds for your own private access. Enjoy the amenities the complex offers: clubhouse, outdoor pool, secured underground parking, rv/boat storage and beautifully landscaped grounds. Age 55+, 1 small pet ok and longterm rentals are allowed. Great opportunity! (id:6769)