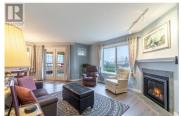

Lakeview 2 bedroom plus den ground floor corner condo in Silver Birch. Updated with vinyl plank flooring, new gas fireplace, newer appliances and fresh paint, this unit is move-in ready. Primary bedroom boasts dual closets and a 4 piece ensuite. The 2nd bedroom is conveniently located adjacent to the main 3 piece bathroom. Featuring a spacious enclosed patio with glass sliding doors out to the common grounds for your own private access. Enjoy the amenities the complex offers: clubhouse, outdoor pool, secured underground parking, rv/boat storage and beautifully landscaped grounds. Age 55+, 1 small pet ok and longterm rentals are allowed. Great opportunity! (id:6769)