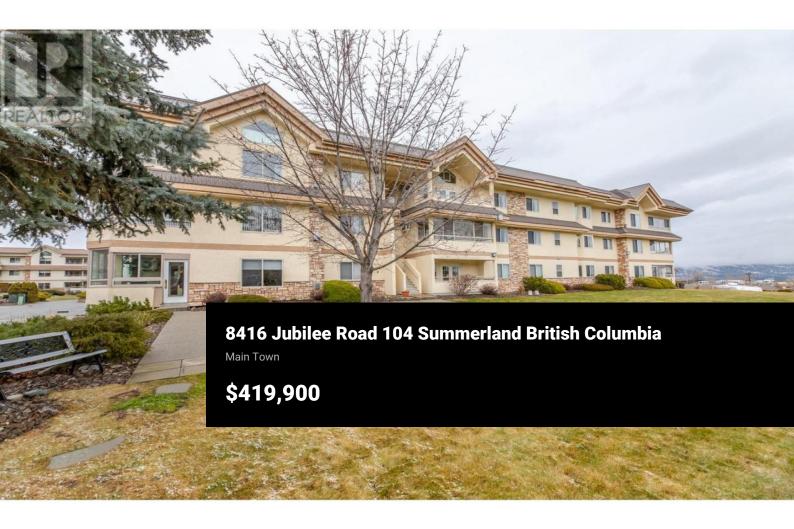

Lakeview 2 bedroom plus den ground floor corner condo in Silver Birch. Updated with vinyl plank flooring, new gas fireplace, newer appliances and fresh paint, this unit is move-in ready. Primary bedroom boasts dual closets and a 4 piece ensuite. The 2nd bedroom is conveniently located adjacent to the main 3 piece bathroom. Featuring a spacious enclosed patio with glass sliding doors out to the common grounds for your own private access. Enjoy the amenities the complex offers: clubhouse, outdoor pool, secured underground parking, rv/boat storage and beautifully landscaped grounds. Age 55+, 1 small pet ok and longterm rentals are allowed. Great opportunity! (id:6769)