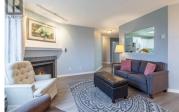

Lakeview 2 bedroom plus den ground floor corner condo in Silver Birch. Updated with vinyl plank flooring, new gas fireplace, newer appliances and fresh paint, this unit is move-in ready. Primary bedroom boasts dual closets and a 4 piece ensuite. The 2nd bedroom is conveniently located adjacent to the main 3 piece bathroom. Featuring a spacious enclosed patio with glass sliding doors out to the common grounds for your own private access. Enjoy the amenities the complex offers: clubhouse, outdoor pool, secured underground parking, rv/boat storage and beautifully landscaped grounds. Age 55+, 1 small pet ok and longterm rentals are allowed. Great opportunity! (id:6769)