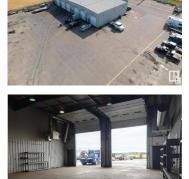

HIGH EXPOSURE LOCATION! 2203 sq ft of mixed use bay space with RETAIL STORE FRONT. Two 14' high x 12' wide overhead automatic doors, 25 ft ceilings with LED lighting. 1.49 acres of paved yard space with steel perimeter security fence. Free Wi-fi, Floor sump, 3-PHASE power, exhaust ports in the overhead door with exhaust hose attachment. HVAC and heat recovery (HRV) high volume exhaust fans on timers for adequate bay ventilation if required. Abundant parking space, security gate and lighting. Low operating costs, janitorial service, snow removal service, professional management. Wheelchair accessible washrooms. Ideal for car dealership, automotive repair / parts, tire, trucking, electrical, bobcat rental, equipment rental business, fitness business, RV, snowmobile, boat business or any business that requires light commercial space in a visible and trendy location across from the Best Western Hotel, Sawmill restaurant, Anytime Fitness, Wendy's, Safeway, Travel Lodge, Tim Horton's, Remax and the golf course. (id:6769)