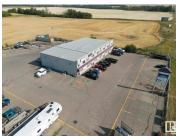

HIGH EXPOSURE LOCATION! 2203 sq ft of mixed use bay space with RETAIL STORE FRONT. Two 14' high x 12' wide overhead automatic doors, 25 ft ceilings with LED lighting. 1.49 acres of paved yard space with steel perimeter security fence. Free Wi-fi, Floor sump, 3-PHASE power, exhaust ports in the overhead door with exhaust hose attachment. HVAC and heat recovery (HRV) high volume exhaust fans on timers for adequate bay ventilation if required. Abundant parking space, security gate and lighting. Low operating costs, janitorial service, snow removal service, professional management. Wheelchair accessible washrooms. Ideal for car dealership, automotive repair / parts, tire, trucking, electrical, bobcat rental, equipment rental business, fitness business, RV, snowmobile, boat business or any business that requires light commercial space in a visible and trendy location across from the Best Western Hotel, Sawmill restaurant, Anytime Fitness, Wendy's, Safeway, Travel Lodge, Tim Horton's, Remax and the golf course. (id:6769)