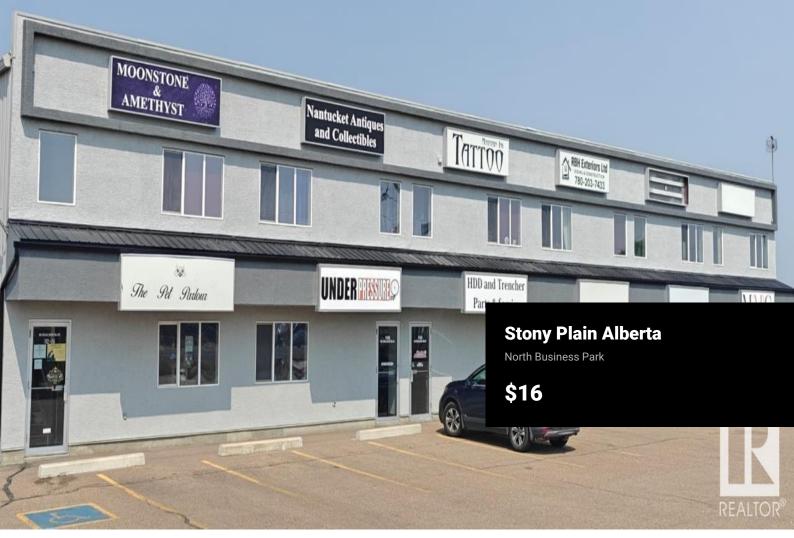

HIGH EXPOSURE LOCATION! 2203 sq ft of mixed use bay space with RETAIL STORE FRONT. Two 14' high x 12' wide overhead automatic doors, 25 ft ceilings with LED lighting. 1.49 acres of paved yard space with steel perimeter security fence. Free Wi-fi, Floor sump, 3-PHASE power, exhaust ports in the overhead door with exhaust hose attachment. HVAC and heat recovery (HRV) high volume exhaust fans on timers for adequate bay ventilation if required. Abundant parking space, security gate and lighting. Low operating costs, janitorial service, snow removal service, professional management. Wheelchair accessible washrooms. Ideal for car dealership, automotive repair / parts, tire, trucking, electrical, bobcat rental, equipment rental business, fitness business, RV, snowmobile, boat business or any business that requires light commercial space in a visible and trendy location across from the Best Western Hotel, Sawmill restaurant, Anytime Fitness, Wendy's, Safeway, Travel Lodge, Tim Horton's, Remax and the golf course. (id:6769)