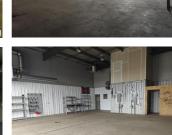

HIGH EXPOSURE LOCATION! 2203 sq ft of mixed use bay space with RETAIL STORE FRONT. Two 14' high x 12' wide overhead automatic doors, 25 ft ceilings with LED lighting. 1.49 acres of paved yard space with steel perimeter security fence. Free Wi-fi, Floor sump, 3-PHASE power, exhaust ports in the overhead door with exhaust hose attachment. HVAC and heat recovery (HRV) high volume exhaust fans on timers for adequate bay ventilation if required. Abundant parking space, security gate and lighting. Low operating costs, janitorial service, snow removal service, professional management. Wheelchair accessible washrooms. Ideal for car dealership, automotive repair / parts, tire, trucking, electrical, bobcat rental, equipment rental business, fitness business, RV, snowmobile, boat business or any business that requires light commercial space in a visible and trendy location across from the Best Western Hotel, Sawmill restaurant, Anytime Fitness, Wendy's, Safeway, Travel Lodge, Tim Horton's, Remax and the golf course. (id:6769)