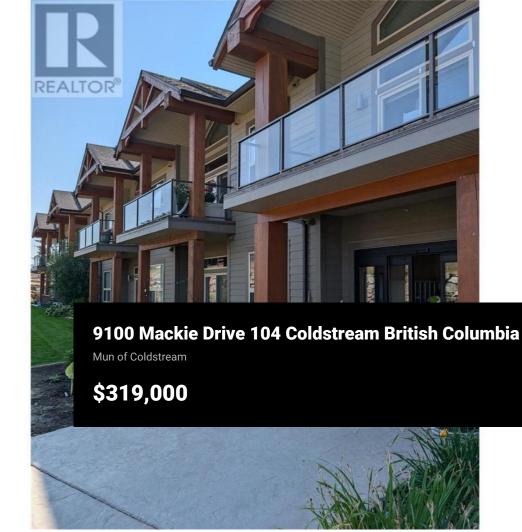

Most affordable unit in the Views !! This Aspen Unit has just had new vinyl flooring, new paint and baseboards. It features one bedroom, one bath, and a full size kitchen, with a walkout covered patio. Geothermal Heating and Cooling make the bills reasonable. This south facing unit has great views to towards the grounds of Coldstream Meadows and Kal Park hills. The Views is situated just minutes from Friesen's Country Time Garden Cafe, the famous Rail Trail and only a 7 minute drive into Vernon. Independent Living at its finest with options of services such as meals, bus, entertainment and a gym are available with the "" Lifestyle Agreement". The unit is available to view now and won't last long at this price !! Move in before winter. OPEN HOUSE SAT. OCT 19TH 1-3PM (id:6769)