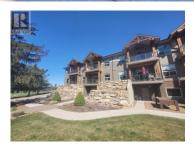

Introducing the most affordable unit in The Views! This updated Aspen unit features new vinyl flooring, fresh paint, and new baseboards throughout. With one bedroom, one bath, and a full-size kitchen, it offers comfortable living along with a walkout covered patio perfect for enjoying the south-facing views of Coldstream Meadows and the Kal Park hills. Geothermal heating and cooling help keep utility costs down. Plus, you'll be conveniently located just minutes from Friesen's Country Time Garden Cafe, the famous Rail Trail, and only a 7-minute drive from Vernon. Enjoy independent living or choose form a range of services--meals, bus, entertainment, and gym, available through the ""Lifestyle Agreement."" This unit has the restrictive covenant taken off title so there is no obligation to participate in this program, its your choice. (id:6769)