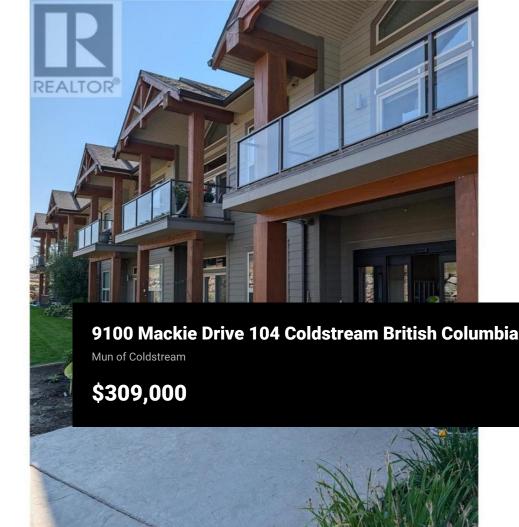

Introducing the most affordable unit in The Views! This updated Aspen unit features new vinyl flooring, fresh paint, and new baseboards throughout. With one bedroom, one bath, and a full-size kitchen, it offers comfortable living along with a walkout covered patio perfect for enjoying the south-facing views of Coldstream Meadows and the Kal Park hills. Geothermal heating and cooling help keep utility costs down. Plus, you'll be conveniently located just minutes from Friesen's Country Time Garden Cafe, the famous Rail Trail, and only a 7-minute drive from Vernon. Enjoy independent living or choose form a range of services--meals, bus, entertainment, and gym, available through the ""Lifestyle Agreement."" This unit has the restrictive covenant taken off title so there is no obligation to participate in this program, its your choice. (id:6769)