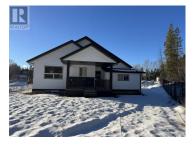

This new construction home in the Neelam Estates is a must see. Large, open concept kitchen, living, and dining room with custom cabinets with under cabinet lighting and counters is great for entertaining. The large bright bedrooms on the main and stunning bathrooms make this home elegant and tastefully laid out. The basement has a separate entrance with suite with a kitchen, 2 bedrooms both with walk in closets, a large living room and laundry. The basement also has a large storage room, office or media room for the main floor. In stair lighting to the basement add to this tasteful home. (id:6769)