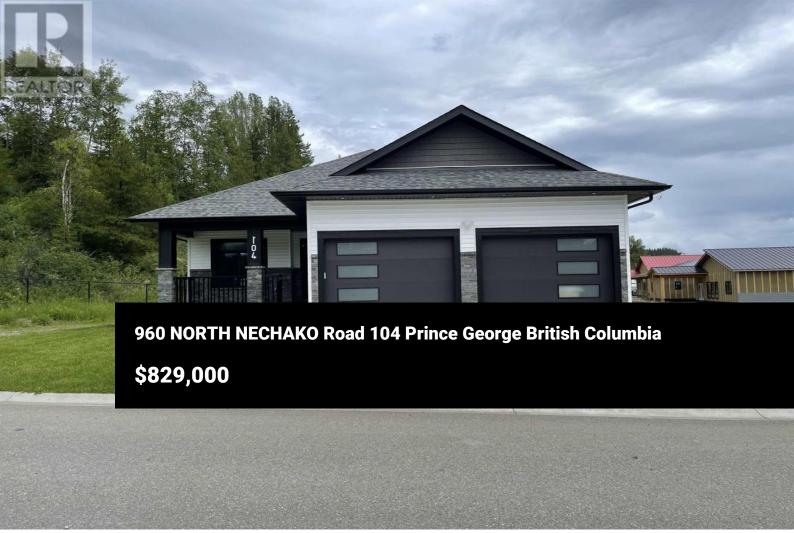

This new construction home in the Neelam Estates is a must see. Large, open concept kitchen, living, and dining room with custom cabinets with under cabinet lighting and counters is great for entertaining. The large bright bedrooms on the main and stunning bathrooms make this home elegant and tastefully laid out. The basement has a separate entrance with suite with a kitchen, 2 bedrooms both with walk in closets, a large living room and laundry. The basement also has a large storage room, office or media room for the main floor. In stair lighting to the basement add to this tasteful home. (id:6769)