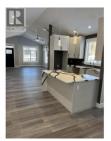

This new construction home in the Neelam Estates is a must see. Large, open concept kitchen, living, and dining room with custom cabinets with under cabinet lighting and counters is great for entertaining. The large bright bedrooms on the main and stunning bathrooms make this home elegant and tastefully laid out. The basement has a separate entrance with suite with a kitchen, 2 bedrooms both with walk in closets, a large living room and laundry. The basement also has a large storage room, office or media room for the main floor. In stair lighting to the basement add to this tasteful home. (id:6769)