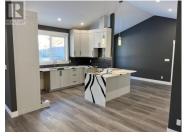

This new construction home in the Neelam Estates is a must see. Large, open concept kitchen, living, and dining room with custom cabinets with under cabinet lighting and counters is great for entertaining. The large bright bedrooms on the main and stunning bathrooms make this home elegant and tastefully laid out. The basement has a separate entrance with suite with a kitchen, 2 bedrooms both with walk in closets, a large living room and laundry. The basement also has a large storage room, office or media room for the main floor. In stair lighting to the basement add to this tasteful home. (id:6769)