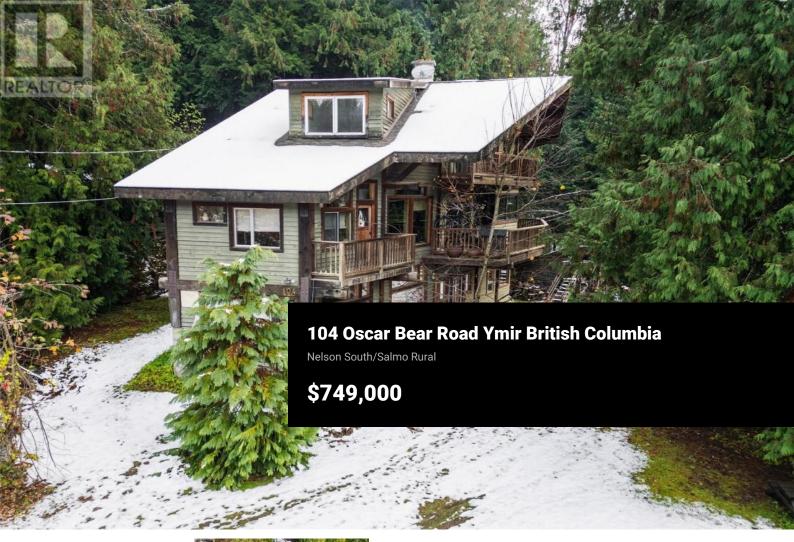

Nestled alongside the Salmo River, this stunning post-and-beam home is more than just a property - it's a lifestyle. Being only 20-minutes from the famous Whitewater Ski Resort and 10-minutes from Salmo, this one-of-a-kind Kootenay home blends natural beauty with intentional design. Offering 3 spacious bedrooms, 3 bathrooms, including a private in-law suite, that provides flexibility for guests, family, or creative uses. Step inside to an openconcept living space centered around a cozy woodstove, creating a warm, welcoming atmosphere. Just off the main area, the primary bedroom is situated to offer easy single-level convenience. The space flows seamlessly to a wraparound deck, where you can take in tranquil views of the river and surrounding forest. Venture upstairs to find a sunlit loft with endless potentiala perfect spot for a home office, art studio, or yoga sanctuary, tailored to suit your lifestyle. Downstairs, a private pottery studio/workshop with in-floor heating provides creative expression year-round. Rarely does a property as unique as this come to market--ready for you to embrace the Kootenay lifestyle! (id:6769)