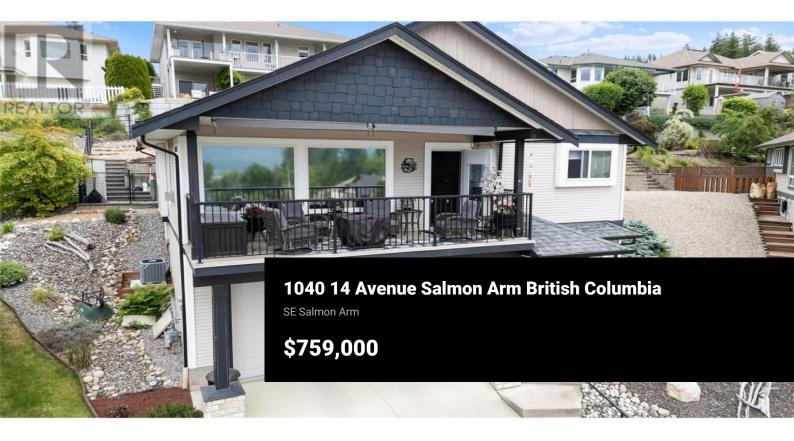

Welcome to your dream home in southeast Salmon Arm! This elegant residence offers a beautifully maintained, fenced backyard with minimal upkeep required, allowing you to enjoy the outdoors effortlessly. Step inside to find a home that has been meticulously cared for, with attention to every detail. Two bedrooms on each floor with the primary bedroom and laundry on the 2nd level along with the kitchen and living room. Enjoy serene moments on the covered deck, where you can take in the picturesque lake and mountain views that surround you and sunsets that take your breath away. Nestled in a friendly cul-de-sac in the desirable Hillcrest neighborhood, this home offers both comfort and a sense of community. Shopping, amenities and schools are nearby. Enjoy the convenience of a heated driveway too! Recent updates include; NEW Gas Furnace & A/C, vinyl plank flooring, fridge and custom blinds. Don't miss this chance to make it your home! QUICK POSSESSION possible. \*Click the link for the virtual tour\* (id:6769)