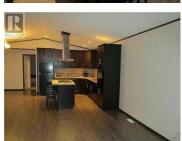

Step into this beautiful home and you find immense appeal with the open concept design, cathedral ceiling, modern and stylish kitchen with walk in pantry, large island, kitchen cabinets with crown molding and tile backsplash, 3 bedrooms, 2 bathrooms, master en suite with jet tub and walk in closet, lots of room for parking, 26 x 26 cement parking pad that can be utilized for a garage if desired. Huge yard with mature trees. No neighbors behind or in front. Lots of privacy! The sign is up!! Call today!! (id:6769)