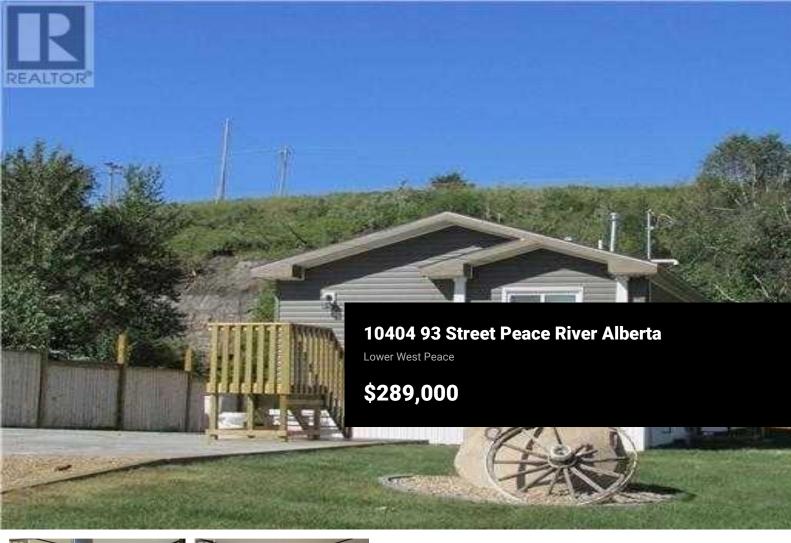

Step into this beautiful home and you find immense appeal with the open concept design, cathedral ceiling, modern and stylish kitchen with walk in pantry, large island, kitchen cabinets with crown molding and tile backsplash, 3 bedrooms, 2 bathrooms, master en suite with jet tub and walk in closet, lots of room for parking, 26 x 26 cement parking pad that can be utilized for a garage if desired. Huge yard with mature trees. No neighbors behind or in front. Lots of privacy! The sign is up!! Call today!! (id:6769)