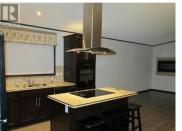

Step into this beautiful home and you find immense appeal with the open concept design, cathedral ceiling, modern and stylish kitchen with walk in pantry, large island, kitchen cabinets with crown molding and tile backsplash, 3 bedrooms, 2 bathrooms, master en suite with jet tub and walk in closet, lots of room for parking, 26 x 26 cement parking pad that can be utilized for a garage if desired. Huge yard with mature trees. No neighbors behind or in front. Lots of privacy! The sign is up!! Call today!! (id:6769)