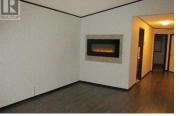

Step into this beautiful home and you find immense appeal with the open concept design, cathedral ceiling, modern and stylish kitchen with walk in pantry, large island, kitchen cabinets with crown molding and tile backsplash, 3 bedrooms, 2 bathrooms, master en suite with jet tub and walk in closet, lots of room for parking, 26 x 26 cement parking pad that can be utilized for a garage if desired. Huge yard with mature trees. No neighbors behind or in front. Lots of privacy! The sign is up!! Call today!! (id:6769)