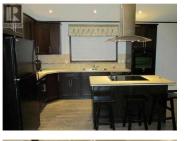

Step into this beautiful home and you find immense appeal with the open concept design, cathedral ceiling, modern and stylish kitchen with walk in pantry, large island, kitchen cabinets with crown molding and tile backsplash, 3 bedrooms, 2 bathrooms, master en suite with jet tub and walk in closet, lots of room for parking, 26 x 26 cement parking pad that can be utilized for a garage if desired. Huge yard with mature trees. No neighbors behind or in front. Lots of privacy! The sign is up!! Call today!! (id:6769)