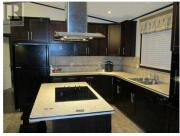

Step into this beautiful home and you find immense appeal with the open concept design, cathedral ceiling, modern and stylish kitchen with walk in pantry, large island, kitchen cabinets with crown molding and tile backsplash, 3 bedrooms, 2 bathrooms, master en suite with jet tub and walk in closet, lots of room for parking, 26 x 26 cement parking pad that can be utilized for a garage if desired. Huge yard with mature trees. No neighbors behind or in front. Lots of privacy! The sign is up!! Call today!! (id:6769)