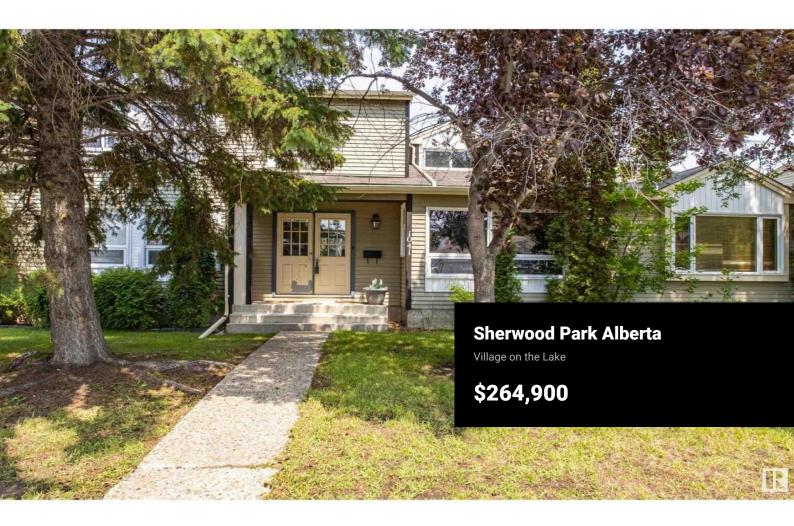

This is the ONE! Welcome to this meticulously kept 1,134 sq ft townhouse located in the desirable community of VILLAGE ON THE LAKE! This BRIGHT & INVITING home offers a functional layout with 3 large BEDROOMS and 1.5 BATHS. The MAIN Floor Starts with a spacious front foyer that flows into a SUN-filled South Facing LIVING room with a stunning Floor-to-Ceiling stone WOOD Burning FIREPLACE. The huge DINING room offers tons of space for guests & family. The Bright kitchen boasts Newer Stainless appliances, ample cabinetry & flows seamlessly into the dining area. A convenient 2-PC bathroom completes the main level. The Fully Finished Basement features a Spacious REC ROOM, a SPECTACULAR WET BAR with KEGERATOR, additional Storage, LAUNDRY & Mechanical area. The fenced back yard offers an Outdoor OASIS with Privacy & Lots of Greenery - Perfect for entertaining or relaxing. The home comes with 2 assigned energized parking stalls. Ideally located near schools, shopping, transit and more! Close to ALL Amenities. (id:6769)