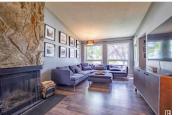

This is the ONE! Welcome to this meticulously kept 1,134 sq ft townhouse located in the desirable community of VILLAGE ON THE LAKE! This BRIGHT & INVITING home offers a functional layout with 3 large BEDROOMS and 1.5 BATHS. The MAIN Floor Starts with a spacious front foyer that flows into a SUN-filled South Facing LIVING room with a stunning Floor-to-Ceiling stone WOOD Burning FIREPLACE. The huge DINING room offers tons of space for guests & family. The Bright kitchen boasts Newer Stainless appliances, ample cabinetry & flows seamlessly into the dining area. A convenient 2-PC bathroom completes the main level. The Fully Finished Basement features a Spacious REC ROOM, a SPECTACULAR WET BAR with KEGERATOR, additional Storage, LAUNDRY & Mechanical area. The fenced back yard offers an Outdoor OASIS with Privacy & Lots of Greenery - Perfect for entertaining or relaxing. The home comes with 2 assigned energized parking stalls. Ideally located near schools, shopping, transit and more! Close to ALL Amenities. (id:6769)