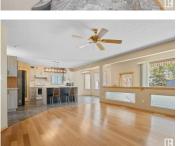

IMMACULATE, spacious family home w. nearly 2200 sq. ft. on quiet cul-de-sac! This perfect family home has 3 + 2 bedrooms for your growing family. NEWER KITCHEN ('23) is stunning with tow-toned white and blue cabinets, quartz countertops, farmer's sink, walk in pantry, upgraded lighting, and NEWER VINYL FLOOR. Eating nook leads to PRIVATE YARD. Adj. family room has gas fireplace and hardwood floors. Main floor also has dining room, office and laundry. Second level offer a large primary bedroom w. 4 piece ensuite, walk-in closet and two additional large bedrooms. Fully dvp basement has rec. room and two more large bedrooms w. 4 piece bathroom. OVER-SIZED DOUBLE ATTCH GARAGE. NEW YARD ('22) is like your own PARK! It offers patio, ret. awning, gemstone lighting, tiered landscaping, trees for privacy, concrete edging, fire pit, pergula, concrete patio, RV PARKING ... STUNNING!! Shingles ('21), A/C, Water Softener, NEW TRIPLE PANE WINDOWS ('12), NEW FURNACE/ HW heater, DRIVEWAY ('22). (id:6769)