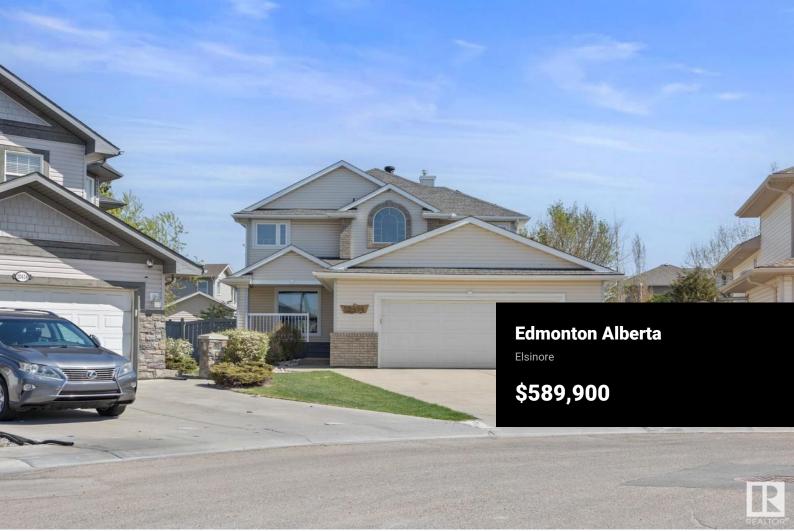

IMMACULATE, spacious family home w. nearly 2200 sq. ft. on quiet cul-de-sac! This perfect family home has 3 + 2 bedrooms for your growing family. NEWER KITCHEN ('23) is stunning with tow-toned white and blue cabinets, quartz countertops, farmer's sink, walk in pantry, upgraded lighting, and NEWER VINYL FLOOR. Eating nook leads to PRIVATE YARD. Adj. family room has gas fireplace and hardwood floors. Main floor also has dining room, office and laundry. Second level offer a large primary bedroom w. 4 piece ensuite, walk-in closet and two additional large bedrooms. Fully dvp basement has rec. room and two more large bedrooms w. 4 piece bathroom. OVER-SIZED DOUBLE ATTCH GARAGE. NEW YARD ('22) is like your own PARK! It offers patio, ret. awning, gemstone lighting, tiered landscaping, trees for privacy, concrete edging, fire pit, pergula, concrete patio, RV PARKING ... STUNNING!! Shingles ('21), A/C, Water Softener, NEW TRIPLE PANE WINDOWS ('12), NEW FURNACE/ HW heater, DRIVEWAY ('22). (id:6769)