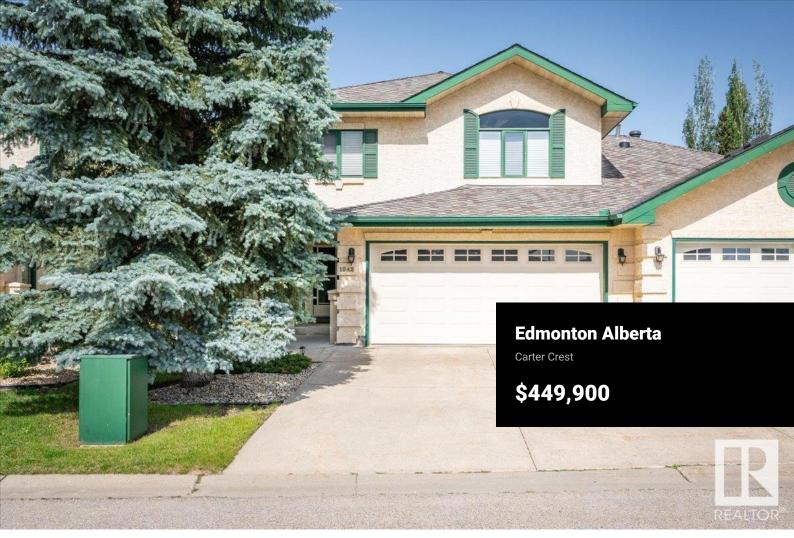

Welcome to the Palisade at Whitemud, a very well maintained adult complex with attractive landscaping consisting of 36 half duplex bungalows & split levels. Prestigious location just steps to park, ravine, transit & shopping. New asphalt shingles throughout the complex (2024/25). Spacious home with high vaulted ceilings, capuccino stained birch hardwood floors in living/dining room & kitchen. Oversize windows & gas fireplace in LR, well planned oak kitchen, S/S appliances, breakfast nook with door opening onto the private deck which overlooks beautiful mature trees & the neighbours' big yard. Two bedrooms & two full bathrooms on the upper level. The primary bedroom has a walk-in closet & a 5 pce ensuite. Large tiled entry & huge laundry/sewing/mud room with direct access to the garage. Fully finished lower level with family room with gas fireplace, bedroom & a third full bath which is ideal for out of town guests. Lots of storage space! Move in & enjoy an easy lifestyle in this well run complex. (id:6769)