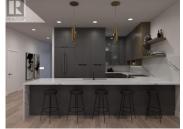

Nestled in Trail Head at The Ponds, this exceptional Modern Farmhouse, constructed by Kimberley Homes OKGN, is the epitome of Okanagan living. Boasting 3676 square feet of luxurious living space, this home offers 5 bedrooms, 4 bathrooms, a 2-bedroom suite, and a 10x20 pool, all while showcasing unobstructed views of the lake and city. This home has luxurious and elevated upgrades such as high ceilings, an incredible chef's kitchen with custom upgrades, hidden doors, a generous primary bedroom with a walk-in closet and custom organizer, and a dreamy spa ensuite to match. You can take your entertaining outdoors onto the vast covered deck while enjoying the views. Whether you are looking for a family home, a multi generational living solution or an investment opportunity, this property delivers all that on every front. (id:6769)