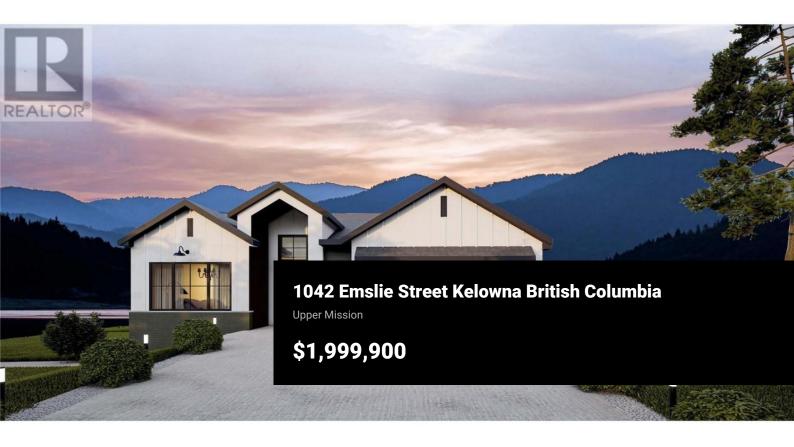

Nestled in Trail Head at The Ponds, this exceptional Modern Farmhouse, constructed by Kimberley Homes OKGN, is the epitome of Okanagan living. Boasting 3676 square feet of luxurious living space, this home offers 5 bedrooms, 4 bathrooms, a 2-bedroom suite, and a 10x20 pool, all while showcasing unobstructed views of the lake and city. This home has luxurious and elevated upgrades such as high ceilings, an incredible chef's kitchen with custom upgrades, hidden doors, a generous primary bedroom with a walk-in closet and custom organizer, and a dreamy spa ensuite to match. You can take your entertaining outdoors onto the vast covered deck while enjoying the views. Whether you are looking for a family home, a multi generational living solution or an investment opportunity, this property delivers all that on every front. (id:6769)