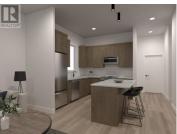

Nestled in Trail Head at The Ponds, this exceptional Modern Farmhouse, constructed by Kimberley Homes OKGN, is the epitome of Okanagan living. Boasting 3676 square feet of luxurious living space, this home offers 5 bedrooms, 4 bathrooms, a 2-bedroom suite, and a 10x20 pool, all while showcasing unobstructed views of the lake and city. This home has luxurious and elevated upgrades such as high ceilings, an incredible chef's kitchen with custom upgrades, hidden doors, a generous primary bedroom with a walk-in closet and custom organizer, and a dreamy spa ensuite to match. You can take your entertaining outdoors onto the vast covered deck while enjoying the views. Whether you are looking for a family home, a multi generational living solution or an investment opportunity, this property delivers all that on every front. (id:6769)