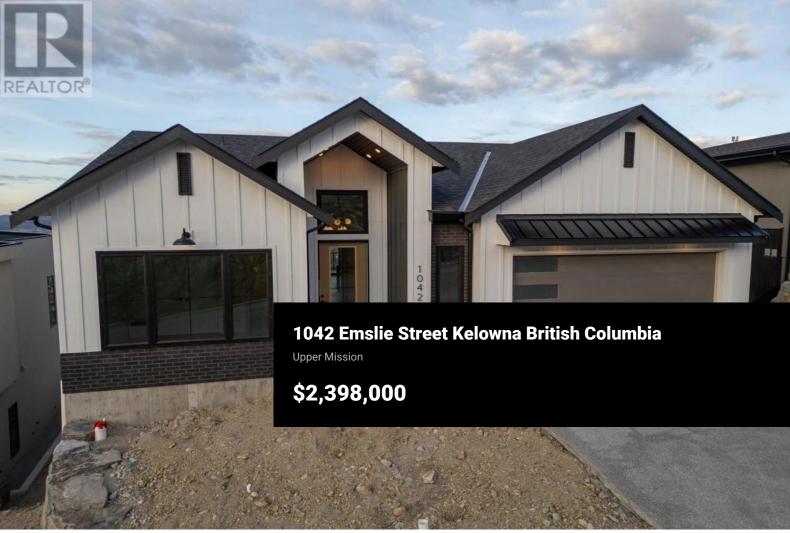

Nestled in Trail Head at The Ponds, this exceptional Modern Farmhouse, constructed by Kimberley Homes OKGN, is the epitome of Okanagan living. Boasting 3676 square feet of luxurious living space, this home offers 5 bedrooms, 4 bathrooms, a 2-bedroom suite, and a 10x20 pool, all while showcasing unobstructed views of the lake and city. This home has luxurious and elevated upgrades such as high ceilings, an incredible chef's kitchen with custom upgrades, hidden doors, a generous primary bedroom with a walk-in closet and custom organizer, and a dreamy spa ensuite to match. You can take your entertaining outdoors onto the vast covered deck while enjoying the views. Whether you are looking for a family home, a multi generational living solution or an investment opportunity, this property delivers all that on every front. (id:6769)