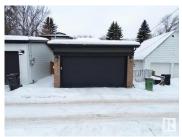

STUNNING 2.5 STOREY HOME WITH A LEGAL SUITE AND ROOF TOP PATIO IN AN ABSOLUTE PRIME LOCATION OVERLOOKING THE GLENORA COMMUNITY LEAGUE! This one of a kind property is a true MUST SEE! The home itself features a total of 4 beds, 3.2 baths, and over 2100 sqft on the upper 3 floors. Notable finishes are black frame triple pane windows, upgraded spray foam insulation, custom horizontal metal railings, luxury vinyl plank, hexagonal tile, full size fridge and freezer, built-in oven, 36in cooktop & hood fan, custom cabinets with hickory wood accents and floating shelves just to name a few. Outside the yard is fully fenced with a 12x12 deck and a 26ft long double detached garage (long enough to fit a truck). The location speaks for it self with 10 min to downtown, u of a, grant mac, nait, costco, royal alex, stollary and steps to the river valley! The community league features a playground, spray park, pickleball courts, tennis courts, outdoor hockey rink, soccer field and so much more! (id:6769)