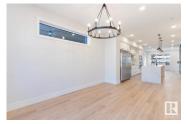

STUNNING 2.5 STOREY HOME WITH A LEGAL SUITE AND ROOF TOP PATIO IN AN ABSOLUTE PRIME LOCATION OVERLOOKING THE GLENORA COMMUNITY LEAGUE! This one of a kind property is a true MUST SEE! The home itself features a total of 4 beds, 3.2 baths, and over 2100 sqft on the upper 3 floors. Notable finishes are black frame triple pane windows, upgraded spray foam insulation, custom horizontal metal railings, luxury vinyl plank, hexagonal tile, full size fridge and freezer, built-in oven, 36in cooktop & hood fan, custom cabinets with hickory wood accents and floating shelves just to name a few. Outside the yard is fully fenced with a 12x12 deck and a 26ft long double detached garage (long enough to fit a truck). The location speaks for it self with 10 min to downtown, u of a, grant mac, nait, costco, royal alex, stollary and steps to the river valley! The community league features a playground, spray park, pickleball courts, tennis courts, outdoor hockey rink, soccer field and so much more! (id:6769)