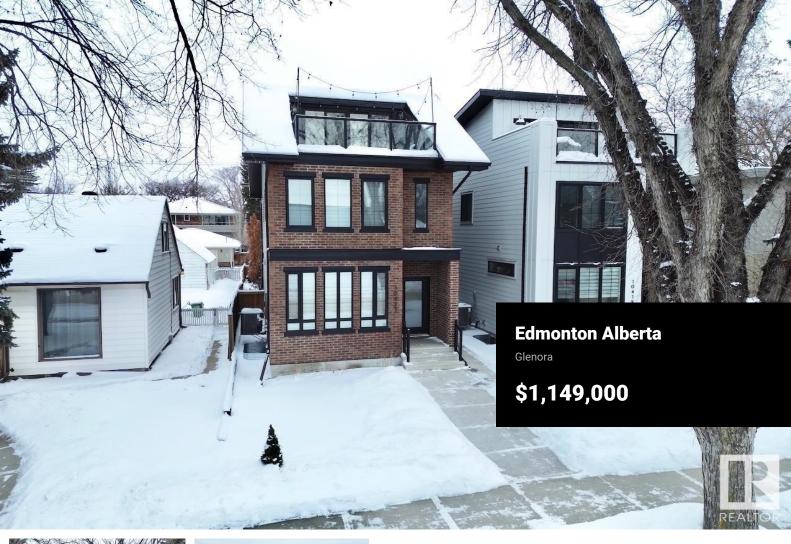

STUNNING 2.5 STOREY HOME WITH A LEGAL SUITE AND ROOF TOP PATIO IN AN ABSOLUTE PRIME LOCATION OVERLOOKING THE GLENORA COMMUNITY LEAGUE! This one of a kind property is a true MUST SEE! The home itself features a total of 4 beds, 3.2 baths, and over 2100 sqft on the upper 3 floors. Notable finishes are black frame triple pane windows, upgraded spray foam insulation, custom horizontal metal railings, luxury vinyl plank, hexagonal tile, full size fridge and freezer, built-in oven, 36in cooktop & hood fan, custom cabinets with hickory wood accents and floating shelves just to name a few. Outside the yard is fully fenced with a 12x12 deck and a 26ft long double detached garage (long enough to fit a truck). The location speaks for it self with 10 min to downtown, u of a, grant mac, nait, costco, royal alex, stollary and steps to the river valley! The community league features a playground, spray park, pickleball courts, tennis courts, outdoor hockey rink, soccer field and so much more! (id:6769)