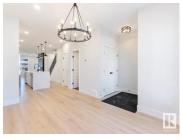

STUNNING 2.5 STOREY HOME WITH A LEGAL SUITE AND ROOF TOP PATIO IN AN ABSOLUTE PRIME LOCATION OVERLOOKING THE GLENORA COMMUNITY LEAGUE! This one of a kind property is a true MUST SEE! The home itself features a total of 4 beds, 3.2 baths, and over 2100 sqft on the upper 3 floors. Notable finishes are black frame triple pane windows, upgraded spray foam insulation, custom horizontal metal railings, luxury vinyl plank, hexagonal tile, full size fridge and freezer, built-in oven, 36in cooktop & hood fan, custom cabinets with hickory wood accents and floating shelves just to name a few. Outside the yard is fully fenced with a 12x12 deck and a 26ft long double detached garage (long enough to fit a truck). The location speaks for it self with 10 min to downtown, u of a, grant mac, nait, costco, royal alex, stollary and steps to the river valley! The community league features a playground, spray park, pickleball courts, tennis courts, outdoor hockey rink, soccer field and so much more! (id:6769)