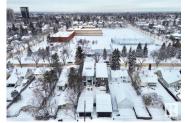

STUNNING 2.5 STOREY HOME WITH A LEGAL SUITE AND ROOF TOP PATIO IN AN ABSOLUTE PRIME LOCATION OVERLOOKING THE GLENORA COMMUNITY LEAGUE! This one of a kind property is a true MUST SEE! The home itself features a total of 4 beds, 3.2 baths, and over 2100 sqft on the upper 3 floors. Notable finishes are black frame triple pane windows, upgraded spray foam insulation, custom horizontal metal railings, luxury vinyl plank, hexagonal tile, full size fridge and freezer, built-in oven, 36in cooktop & hood fan, custom cabinets with hickory wood accents and floating shelves just to name a few. Outside the yard is fully fenced with a 12x12 deck and a 26ft long double detached garage (long enough to fit a truck). The location speaks for it self with 10 min to downtown, u of a, grant mac, nait, costco, royal alex, stollary and steps to the river valley! The community league features a playground, spray park, pickleball courts, tennis courts, outdoor hockey rink, soccer field and so much more! (id:6769)