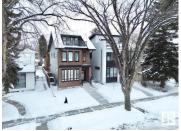

STUNNING 2.5 STOREY HOME WITH A LEGAL SUITE AND ROOF TOP PATIO IN AN ABSOLUTE PRIME LOCATION OVERLOOKING THE GLENORA COMMUNITY LEAGUE! This one of a kind property is a true MUST SEE! The home itself features a total of 4 beds, 3.2 baths, and over 2100 sqft on the upper 3 floors. Notable finishes are black frame triple pane windows, upgraded spray foam insulation, custom horizontal metal railings, luxury vinyl plank, hexagonal tile, full size fridge and freezer, built-in oven, 36in cooktop & hood fan, custom cabinets with hickory wood accents and floating shelves just to name a few. Outside the yard is fully fenced with a 12x12 deck and a 26ft long double detached garage (long enough to fit a truck). The location speaks for it self with 10 min to downtown, u of a, grant mac, nait, costco, royal alex, stollary and steps to the river valley! The community league features a playground, spray park, pickleball courts, tennis courts, outdoor hockey rink, soccer field and so much more! (id:6769)