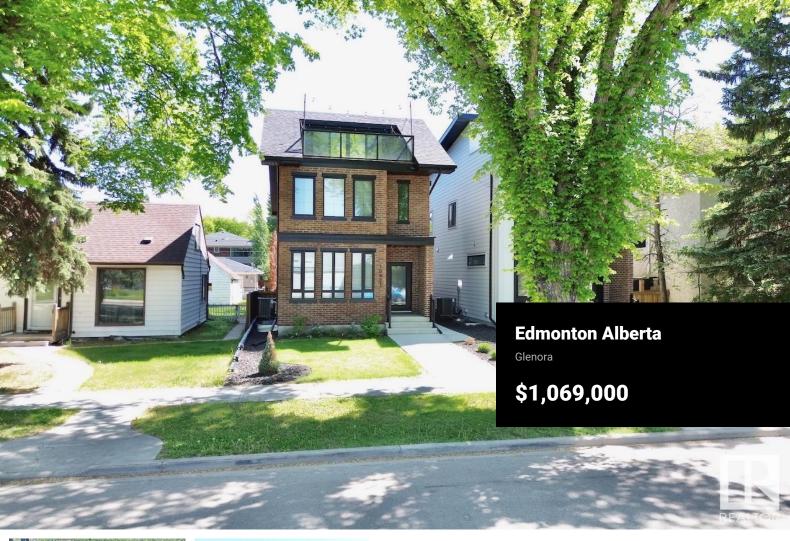

STUNNING 2.5 STOREY HOME ROOF TOP PATIO IN AN ABSOLUTE PRIME LOCATION OVERLOOKING THE GLENORA COMMUNITY LEAGUE! This one of a kind property is a true MUST SEE! The home itself features a total of 4 beds, 3.2 baths, over 2800sqft of finished space including a 1 BED 1 BEATH LEGAL SUITE! Notable finishes are black frame triple pane windows, upgraded spray foam insulation, custom horizontal metal railings, luxury vinyl plank, hexagonal tile, full size fridge and freezer, built-in oven, 36in cooktop & hood fan, custom cabinets with hickory wood accents and floating shelves just to name a few! Outside the yard is fully fenced with a 12x12 deck and a 26ft long double detached garage (long enough to fit a truck). The location speaks for it self with under 10 min to downtown, u of a, grant mac, nait, costco, royal alex, stollary and steps to the river valley! The community league features a playground, spray park, pickleball courts, tennis courts, outdoor hockey rink, soccer field and so much more! (id:6769)