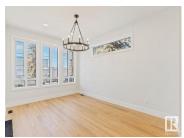

STUNNING 2.5 STOREY HOME ROOF TOP PATIO IN AN ABSOLUTE PRIME LOCATION OVERLOOKING THE GLENORA COMMUNITY LEAGUE! This one of a kind property is a true MUST SEE! The home itself features a total of 4 beds, 3.2 baths, over 2800sqft of finished space including a 1 BED 1 BEATH LEGAL SUITE! Notable finishes are black frame triple pane windows, upgraded spray foam insulation, custom horizontal metal railings, luxury vinyl plank, hexagonal tile, full size fridge and freezer, built-in oven, 36in cooktop & hood fan, custom cabinets with hickory wood accents and floating shelves just to name a few! Outside the yard is fully fenced with a 12x12 deck and a 26ft long double detached garage (long enough to fit a truck). The location speaks for it self with under 10 min to downtown, u of a, grant mac, nait, costco, royal alex, stollary and steps to the river valley! The community league features a playground, spray park, pickleball courts, tennis courts, outdoor hockey rink, soccer field and so much more! (id:6769)