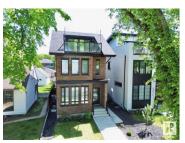

STUNNING 2.5 STOREY HOME ROOF TOP PATIO IN AN ABSOLUTE PRIME LOCATION OVERLOOKING THE GLENORA COMMUNITY LEAGUE! This one of a kind property is a true MUST SEE! The home itself features a total of 4 beds, 3.2 baths, over 2800sqft of finished space including a 1 BED 1 BEATH LEGAL SUITE! Notable finishes are black frame triple pane windows, upgraded spray foam insulation, custom horizontal metal railings, luxury vinyl plank, hexagonal tile, full size fridge and freezer, built-in oven, 36in cooktop & hood fan, custom cabinets with hickory wood accents and floating shelves just to name a few! Outside the yard is fully fenced with a 12x12 deck and a 26ft long double detached garage (long enough to fit a truck). The location speaks for it self with under 10 min to downtown, u of a, grant mac, nait, costco, royal alex, stollary and steps to the river valley! The community league features a playground, spray park, pickleball courts, tennis courts, outdoor hockey rink, soccer field and so much more! (id:6769)