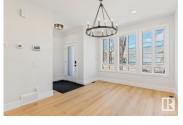

STUNNING 2.5 STOREY HOME ROOF TOP PATIO IN AN ABSOLUTE PRIME LOCATION OVERLOOKING THE GLENORA COMMUNITY LEAGUE! This one of a kind property is a true MUST SEE! The home itself features a total of 4 beds, 3.2 baths, over 2800sqft of finished space including a 1 BED 1 BEATH LEGAL SUITE! Notable finishes are black frame triple pane windows, upgraded spray foam insulation, custom horizontal metal railings, luxury vinyl plank, hexagonal tile, full size fridge and freezer, built-in oven, 36in cooktop & hood fan, custom cabinets with hickory wood accents and floating shelves just to name a few! Outside the yard is fully fenced with a 12x12 deck and a 26ft long double detached garage (long enough to fit a truck). The location speaks for it self with under 10 min to downtown, u of a, grant mac, nait, costco, royal alex, stollary and steps to the river valley! The community league features a playground, spray park, pickleball courts, tennis courts, outdoor hockey rink, soccer field and so much more! (id:6769)