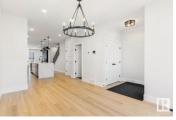

STUNNING 2.5 STOREY HOME ROOF TOP PATIO IN AN ABSOLUTE PRIME LOCATION OVERLOOKING THE GLENORA COMMUNITY LEAGUE! This one of a kind property is a true MUST SEE! The home itself features a total of 4 beds, 3.2 baths, over 2800sqft of finished space including a 1 BED 1 BEATH LEGAL SUITE! Notable finishes are black frame triple pane windows, upgraded spray foam insulation, custom horizontal metal railings, luxury vinyl plank, hexagonal tile, full size fridge and freezer, built-in oven, 36in cooktop & hood fan, custom cabinets with hickory wood accents and floating shelves just to name a few! Outside the yard is fully fenced with a 12x12 deck and a 26ft long double detached garage (long enough to fit a truck). The location speaks for it self with under 10 min to downtown, u of a, grant mac, nait, costco, royal alex, stollary and steps to the river valley! The community league features a playground, spray park, pickleball courts, tennis courts, outdoor hockey rink, soccer field and so much more! (id:6769)